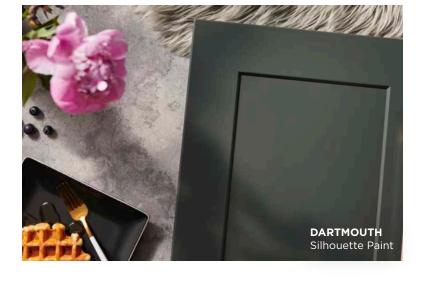

# GOOD LOOKS GO GREAT ANYWHERE.

A blank slate can be a wonderful thing. With our Dartmouth cabinets, you can give any space a clean, contemporary look. Modern Shaker-style doors make the perfect canvas for your hardware and accessory choices. Available in five different stains and two popular paints, Dartmouth cabinets are as adaptable as they are good-looking.

Brownstone Stain

Stain 'e

Also available in 14 special order finishes. See page 24 to learn more about **WOLF CLASSIC™** COMPLEMENTS.

- » Full overlay flat panel Shaker door style
- » Slab drawer fronts
- » Mortise and tenon construction
- » Paint HDF door frames and drawer fronts with MDF center panels
- » Stain Maple door frames and drawer fronts with veneer center panels
- » Standard all-plywood cabinet construction with soft-close doors and drawers