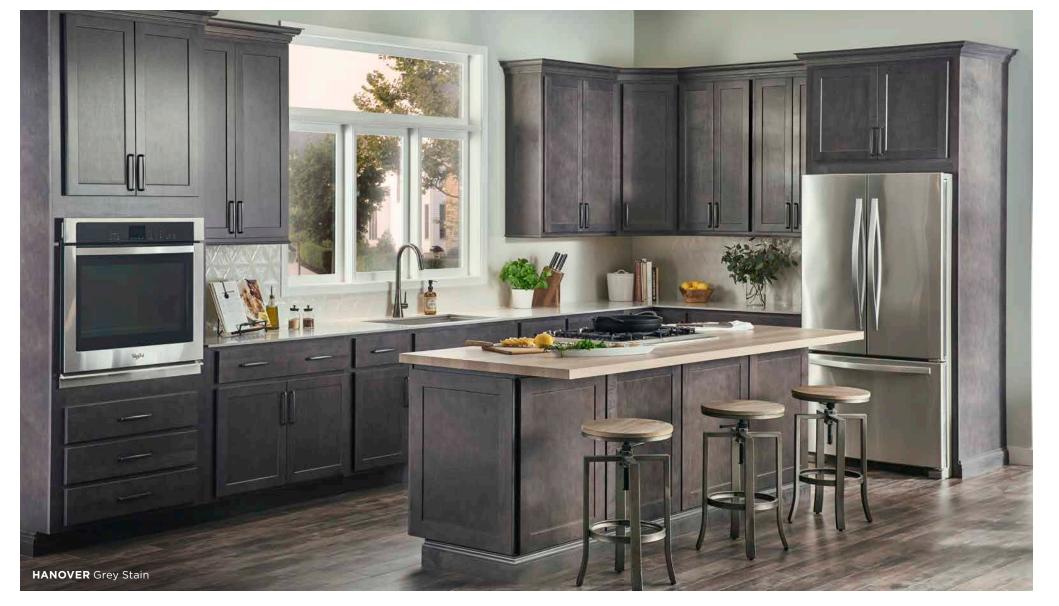

# HANOVER Currant Paint

# VALUE THAT'S RICH IN CHARACTER.

Hanover is a straightforward style that will complement any design aesthetic. Available in our classic White Paint or popular Grey Stain, this standard overlay, Shaker-style choice is simultaneously understated and loaded with character.

y Stain

\*Available special order

Also available in 14 special order finishes. See page 24 to learn more about **WOLF CLASSIC™** COMPLEMENTS.

- » Standard overlay flat panel Shaker door style
- » Slab drawer fronts
- » Mortise and tenon construction
- » Paint HDF door frames and drawer fronts with MDF center panels
- » Stain Maple door frames and drawer fronts with veneer center panels
- » Standard all-plywood cabinet construction with soft-close doors and drawers