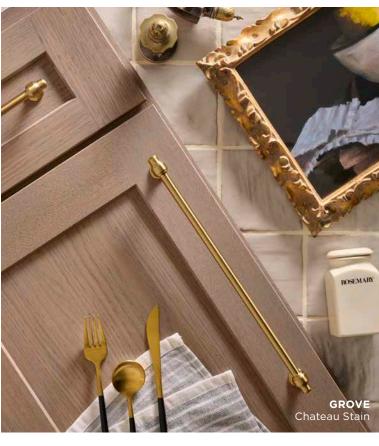

# THE FINISH SAYS IT ALL.

Featuring a full-overlay, five-piece Shaker style with an unmatched finish quality, Grove makes a sophisticated statement in any setting.

Sandalwood Stain

Birch

Chateau Stain

- » Full overlay flat panel Shaker door style
- » Five-piece drawer fronts
- » Mortise and tenon construction
- » Paint—HDF door frames and drawer fronts with MDF center panels
- » Stain Birch or European Oak door frames and drawer fronts with veneer center panels
- » Standard all-plywood cabinet construction with soft-close doors and drawers