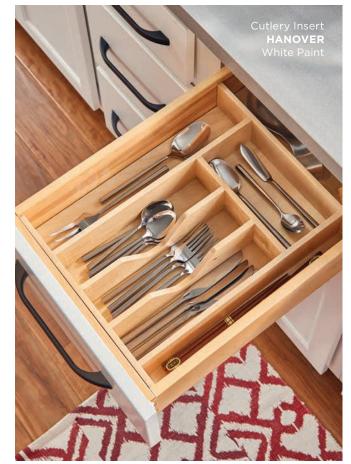

# **STORAGE SOLUTIONS.**A PLACE FOR EVERYTHING.

When designing Wolf Classic cabinets, we had both form and function in mind. From food storage to recycling, these simple solutions will make your space work hard for you.