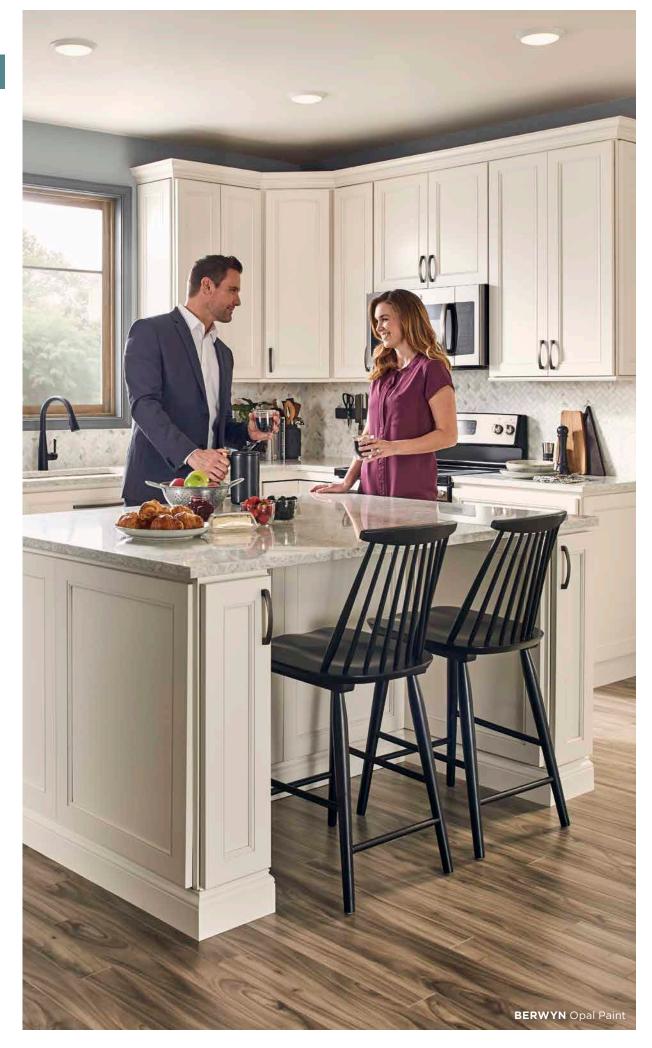

# NEUTRAL TONE, NATURAL STYLE.

Berwyn combines tradition and elegance. This full overlay door is available exclusively in our Opal Paint, which combines the warmth of white with cool grey undertones.

Opal Pain

- » Full overlay flat panel door style
- » Five-piece drawer fronts
- » Miter construction
- » Paint Maple door frames and drawer fronts with MDF center panels
- » Standard all-plywood cabinet construction with soft-close doors and drawers