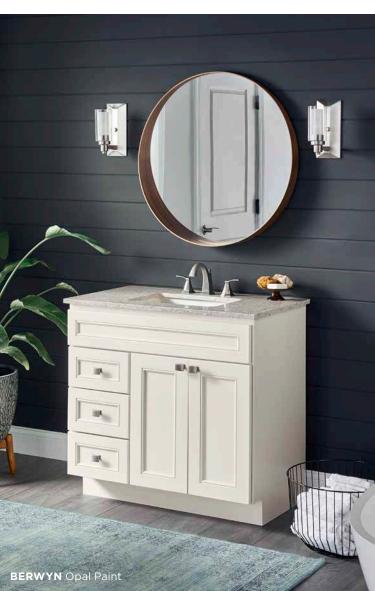

# NEUTRAL TONE, NATURAL STYLE.

Berwyn combines tradition and elegance. This full overlay door is available exclusively in our Opal Paint, which combines the warmth of white with cool grey undertones.

Opal Pain

- » Full overlay flat panel door style
- » Five-piece drawer fronts
- » Miter construction
- » Paint Maple door frames and drawer fronts with MDF center panels
- » Standard all-plywood cabinet construction with soft-close doors and drawers