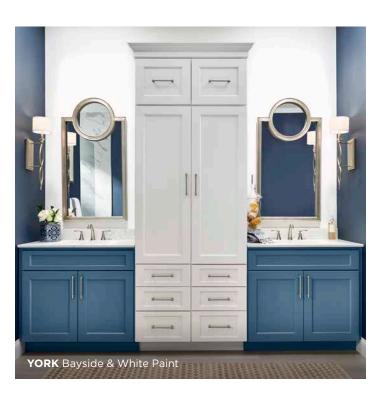

# **VERSATILITY** THAT'S JUST YOUR STYLE.

With clean lines and a classic look, York cabinets are a homeowner's dream. Available in a paint and stain finish, York makes the perfect match for any design. Versatile, yes, but with enough detail to elevate the style of your space.

140 H D : 1

Grey Stair

Also available in 14 special order finishes. See page 24 to learn more about **WOLF CLASSIC™** COMPLEMENTS.

- » Full overlay flat panel door style
- » Five-piece drawer fronts
- » Mortise and tenon construction
- » Paint—HDF door frames and drawer fronts with MDF center panels
- » Stain Maple door frames and drawer fronts with veneer center panels
- » Standard all-plywood cabinet construction with soft-close doors and drawers