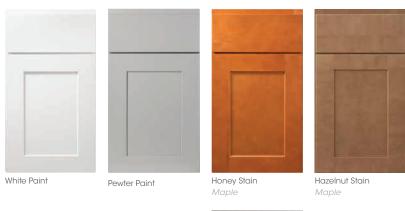

### WOLF CLASSIC™ COMPLEMENTS\*

Kitchen or bath. Mud room or game room. Home library or studio. Personalize any space with 14 complementary accent colors for base cabinets, islands, vanities and more. See page 24 to learn more.

| GRANTLEY | GROVE | HANOVER | DARTMOUTH | DARTMOUTH 5-PIECE | YORK | WAVERLY | BERWYN |
|----------|-------|---------|-----------|-------------------|------|---------|--------|
|          |       |         |           |                   |      |         |        |
| •        | •     | 0       | •         | •                 | •    | •       | _      |
| •        | •     | _       | •         | 0                 | _    | _       | _      |
| _        | •     | _       | _         | _                 | _    | _       | •      |
|          | •     | • •     | • • • • - |                   |      |         |        |

| STAIN      |   |   |   |   |   |   |   |   |
|------------|---|---|---|---|---|---|---|---|
| Chateau    | _ | • | _ | _ | _ | _ | _ | _ |
| Sandalwood | • | • | _ | _ | _ | _ | _ | _ |
| Hazelnut   | _ | _ | _ | • | • | _ | • | _ |
| Terrain    | _ | • | _ | _ | _ | _ | _ | _ |
| Honey      | _ | _ | _ | • | _ | _ | _ | _ |
| Brownstone | _ | _ | _ | • | _ | _ | _ | _ |
| Grey       | _ | _ | • | • | • | • | _ | _ |
| Dark Sable | _ | _ | _ | • | _ | _ | _ | _ |

| COMPLEMENTS PAINT |   |   |   |   |   |   |   |   |
|-------------------|---|---|---|---|---|---|---|---|
| Cape              | 0 | 0 | 0 | 0 | 0 | 0 | 0 | _ |
| Palmetto          | 0 | 0 | 0 | 0 | 0 | 0 | 0 | _ |
| Seabreeze         | 0 | 0 | 0 | 0 | 0 | 0 | 0 | _ |
| Bayside           | 0 | 0 | 0 | 0 | 0 | 0 | 0 | _ |
| Seaport           | 0 | 0 | 0 | 0 | 0 | 0 | 0 | _ |
| Biscayne          | 0 | 0 | 0 | 0 | 0 | 0 | 0 | _ |
| Goldleaf          | 0 | 0 | 0 | 0 | 0 | 0 | 0 | _ |
| Laurel            | 0 | 0 | 0 | 0 | 0 | 0 | 0 | _ |
| Evergreen         | 0 | 0 | 0 | 0 | 0 | 0 | 0 | _ |
| Juniper           | 0 | 0 | 0 | 0 | 0 | 0 | 0 | _ |
| Stonybrook        | 0 | 0 | 0 | 0 | 0 | 0 | 0 | _ |
| Silhouette        | 0 | 0 | 0 | 0 | 0 | 0 | 0 | _ |
| Midnight          | 0 | 0 | 0 | 0 | 0 | 0 | 0 | _ |
| Currant           | 0 | 0 | 0 | 0 | 0 | 0 | 0 | _ |

- Available in-stock
   O Available special order
   Not available

Door styles above shown in Cape Paint (Berwyn shown in Opal Paint)

CABINETRY **WOLF** CLASSIC™