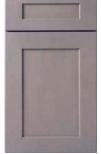

# VALUE THAT'S RICH IN CHARACTER.

Hanover is a straightforward style that will complement any design aesthetic. Available in our classic White Paint or popular Grey Stain, this standard overlay, Shaker-style choice is simultaneously understated and loaded with character.

y Stain

\*Available special order

Also available in 14 special order finishes. See page 24 to learn more about **WOLF CLASSIC™** COMPLEMENTS.

- » Standard overlay flat panel Shaker door style
- » Slab drawer fronts
- » Mortise and tenon construction
- » Paint HDF door frames and drawer fronts with MDF center panels
- » Stain Maple door frames and drawer fronts with veneer center panels
- » Standard all-plywood cabinet construction with soft-close doors and drawers