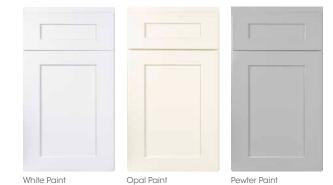

# VALUE THAT'S RICH IN CHARACTER.

Hanover is a straightforward style that will complement any design aesthetic. Available in our classic White Paint or popular Grey Stain, this standard overlay, Shaker-style choice is simultaneously understated and loaded with character.

y Stain

\*Available special order

Also available in 14 special order finishes. See page 24 to learn more about **WOLF CLASSIC™** COMPLEMENTS.

- » Standard overlay flat panel Shaker door style
- » Slab drawer fronts
- » Mortise and tenon construction
- » Paint HDF door frames and drawer fronts with MDF center panels
- » Stain Maple door frames and drawer fronts with veneer center panels
- » Standard all-plywood cabinet construction with soft-close doors and drawers