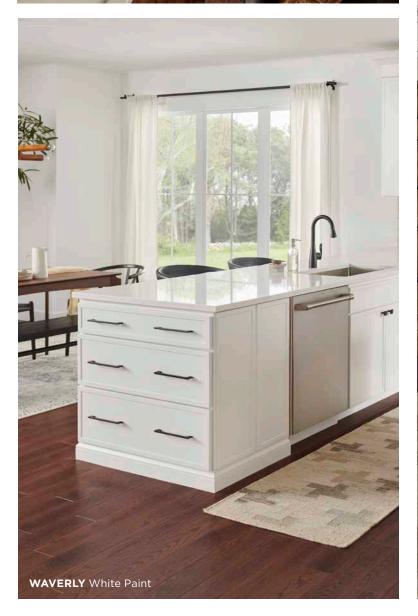

# WAVERLY Cape Paint

# LESS OFFERS SO MUCH MORE.

A slim profile and narrower side stiles gives Waverly just enough of the Shaker tradition, but with a touch of elegance and simplicity that elevates the timeless style.

Also available in 14 special order finishes. See page 24 to learn more about **WOLF CLASSIC™** COMPLEMENTS.

- » Full overlay flat panel slim Shaker door style
- » Five-piece drawer fronts
- » Mortise and tenon construction
- » Paint HDF door frames and drawer fronts with MDF center panels
- » Stain Maple door frames and drawer fronts with veneer center panels
- » Standard all-plywood cabinet construction with soft-close doors and drawers