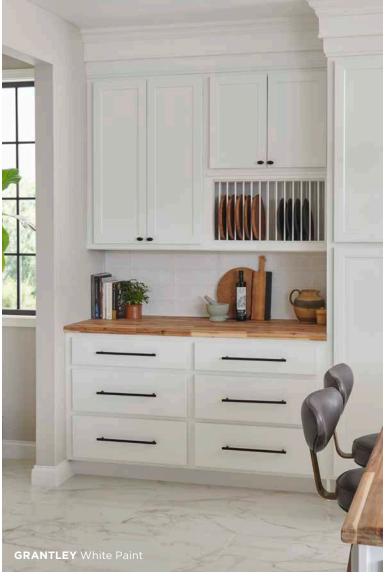

# A CLASSIC FOR ANY OCCASION.

A standard overlay, Shaker-style door with a clean design that works with every style. The perfect backdrop to any aesthetic, Grantley is both neutral and versatile.

Also available in 14 special order finishes. See page 24 to learn more about **WOLF CLASSIC™** COMPLEMENTS.

- » Standard overlay flat panel Shaker door style
- » Slab drawer fronts
- » Mortise and tenon construction
- » Paint HDF door frames and drawer fronts with MDF center panels
- » Stain—Birch door frames and drawer fronts with veneer center panels
- » Standard all-plywood cabinet construction with soft-close doors and drawers