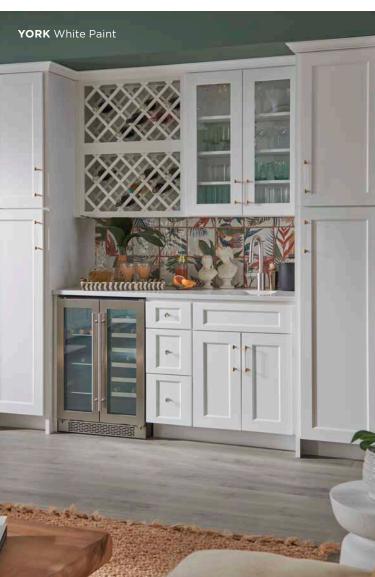

# **VERSATILITY** THAT'S JUST YOUR STYLE.

With clean lines and a classic look, York cabinets are a homeowner's dream. Available in a paint and stain finish, York makes the perfect match for any design. Versatile, yes, but with enough detail to elevate the style of your space.

140 H D : 1

Grey Stair

Also available in 14 special order finishes. See page 24 to learn more about **WOLF CLASSIC™** COMPLEMENTS.

- » Full overlay flat panel door style
- » Five-piece drawer fronts
- » Mortise and tenon construction
- » Paint—HDF door frames and drawer fronts with MDF center panels
- » Stain Maple door frames and drawer fronts with veneer center panels
- » Standard all-plywood cabinet construction with soft-close doors and drawers