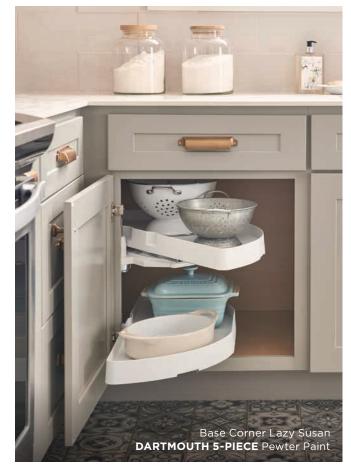

# **STORAGE SOLUTIONS.**A PLACE FOR EVERYTHING.

When designing Wolf Classic cabinets, we had both form and function in mind. From food storage to recycling, these simple solutions will make your space work hard for you.