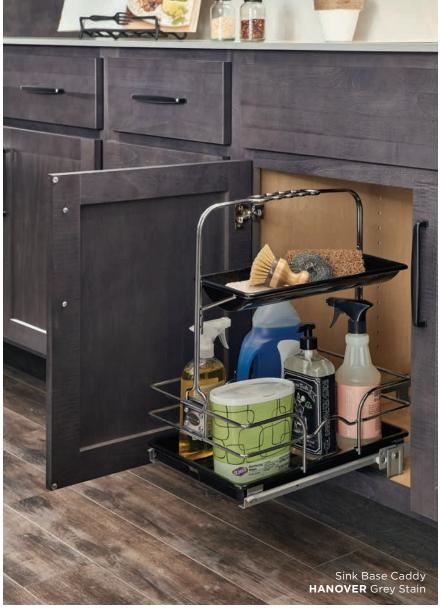

# **STORAGE SOLUTIONS.**A PLACE FOR EVERYTHING.

When designing Wolf Classic cabinets, we had both form and function in mind. From food storage to recycling, these simple solutions will make your space work hard for you.