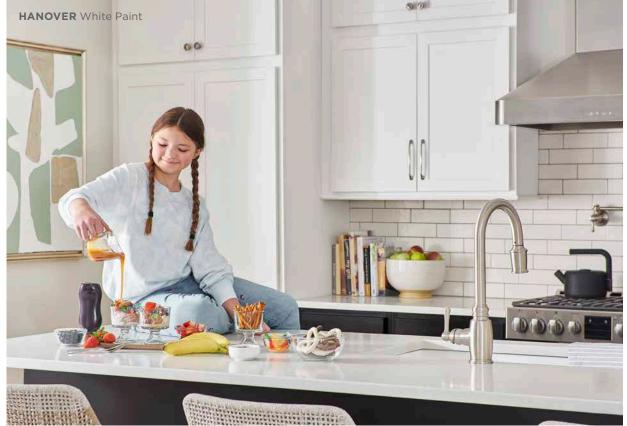

# VALUE THAT'S RICH IN CHARACTER.

Hanover is a straightforward style that will complement any design aesthetic. Available in our classic White Paint or popular Grey Stain, this standard overlay, Shaker-style choice is simultaneously understated and loaded with character.