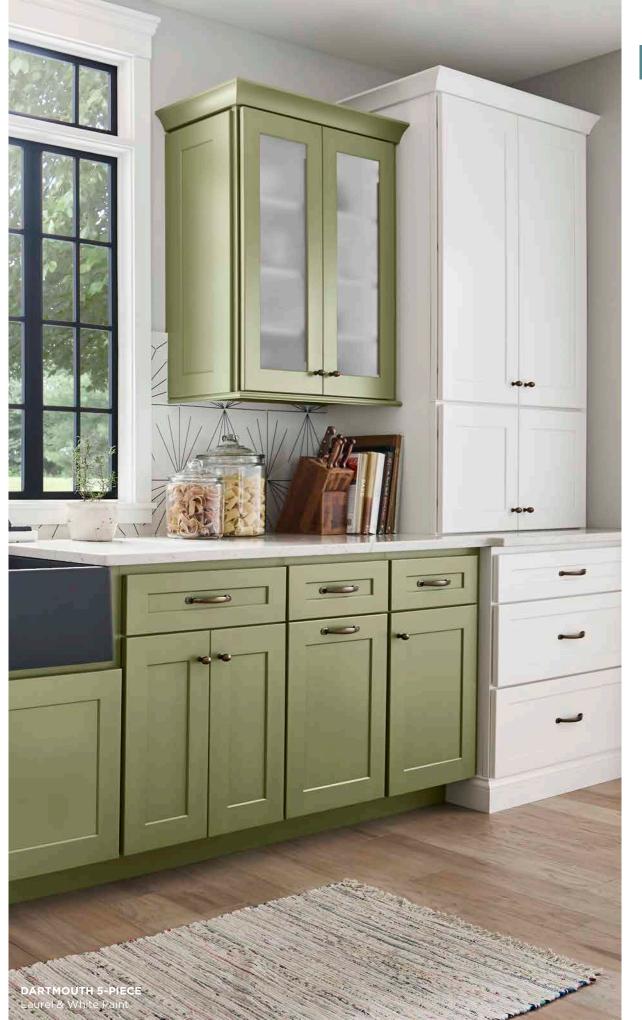

all-plywood cabinet construction with soft-close doors and drawers



# THAT LITTLE **SOMETHING EXTRA.**

The popular Shaker-style of Dartmouth with a little added flair of optional 5-piece drawer fronts. Available in two on-trend stains and two popular paints, the added drawer option is sure to bring class and distinction to any room in your home.





Also available in 14 special order finishes. See page 24 to learn more about **WOLF CLASSIC™** COMPLEMENTS.

- » Full overlay flat panel Shaker door style
- » Five-piece drawer fronts
- » Mortise and tenon construction
- » Paint HDF door frames and drawer fronts with MDF center panels
- » Stain Maple door frames and drawer fronts with veneer center panels
- » Standard all-plywood cabinet construction with soft-close doors and drawers







# **VERSATILITY** THAT'S JUST YOUR STYLE.

With clean lines and a classic look, York cabinets are a homeowner's dream. Available in a paint and stain finish, York makes the perfect match for any design. Versatile, yes, but with enough detail to elevate the style of your space.





140 H D : 1

Grey Stair



Also available in 14 special order finishes. See page 24 to learn more about **WOLF CLASSIC™** COMPLEMENTS.

- » Full overlay flat panel door style
- » Five-piece drawer fronts
- » Mortise and tenon construction
- » Paint—HDF door frames and drawer fronts with MDF center panels
- » Stain Maple door frames and drawer fronts with veneer center panels
- » Standard all-plywood cabinet construction with soft-close doors and drawers









# WAVERLY Cape Paint





# LESS OFFERS SO MUCH