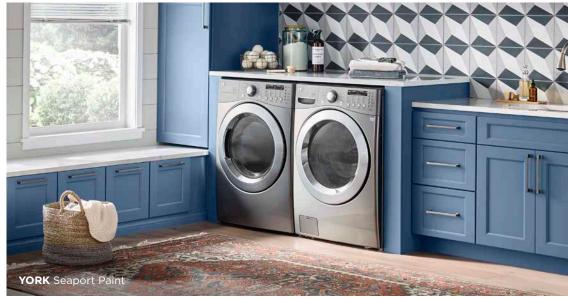

# **VERSATILITY** THAT'S JUST YOUR STYLE.

With clean lines and a classic look, York cabinets are a homeowner's dream. Available in a paint and stain finish, York makes the perfect match for any design. Versatile, yes, but with enough detail to elevate the style of your space.