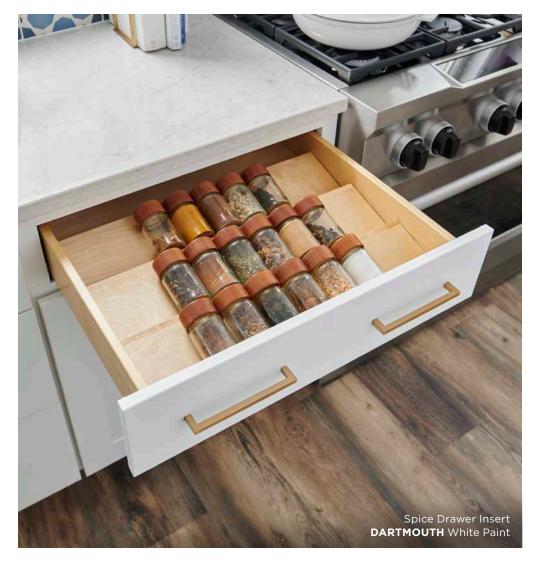

# **STORAGE SOLUTIONS.**A PLACE FOR EVERYTHING.

When designing Wolf Classic cabinets, we had both form and function in mind. From food storage to recycling, these simple solutions will make your space work hard for you.