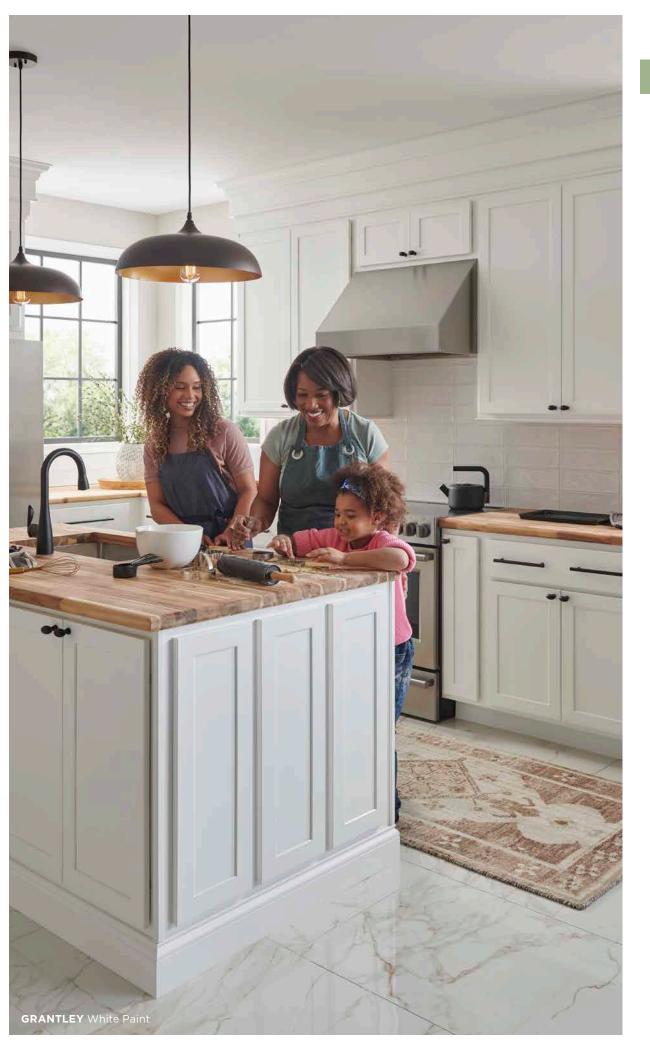

# A CLASSIC FOR ANY OCCASION.

A standard overlay, Shaker-style door with a clean design that works with every style. The perfect backdrop to any aesthetic, Grantley is both neutral and versatile.

Also available in 14 special order finishes. See page 24 to learn more about **WOLF CLASSIC™** COMPLEMENTS.

- » Standard overlay flat panel Shaker door style
- » Slab drawer fronts
- » Mortise and tenon construction
- » Paint HDF door frames and drawer fronts with MDF center panels
- » Stain—Birch door frames and drawer fronts with veneer center panels
- » Standard all-plywood cabinet construction with soft-close doors and drawers