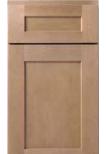

# A CLASSIC FOR ANY OCCASION.

A standard overlay, Shaker-style door with a clean design that works with every style. The perfect backdrop to any aesthetic, Grantley is both neutral and versatile.

Also available in 14 special order finishes. See page 24 to learn more about **WOLF CLASSIC™** COMPLEMENTS.

- » Standard overlay flat panel Shaker door style
- » Slab drawer fronts
- » Mortise and tenon construction
- » Paint HDF door frames and drawer fronts with MDF center panels
- » Stain—Birch door frames and drawer fronts with veneer center panels
- » Standard all-plywood cabinet construction with soft-close doors and drawers