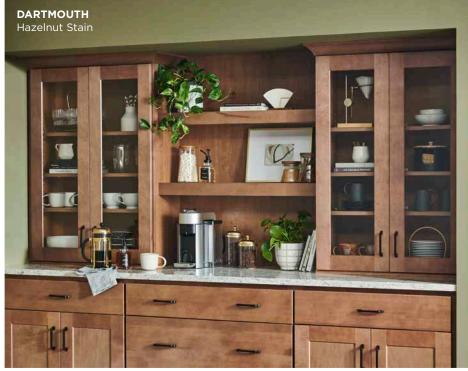

# GOOD LOOKS GO GREAT ANYWHERE.

A blank slate can be a wonderful thing. With our Dartmouth cabinets, you can give any space a clean, contemporary look. Modern Shaker-style doors make the perfect canvas for your hardware and accessory choices. Available in five different stains and two popular paints, Dartmouth cabinets are as adaptable as they are good-looking.

Brownstone Stain

Stain 'e

Also available in 14 special order finishes. See page 24 to learn more about **WOLF CLASSIC™** COMPLEMENTS.

- » Full overlay flat panel Shaker door style
- » Slab drawer fronts
- » Mortise and tenon construction
- » Paint HDF door frames and drawer fronts with MDF center panels
- » Stain Maple door frames and drawer fronts with veneer center panels
- » Standard all-plywood cabinet construction with soft-close doors and drawers