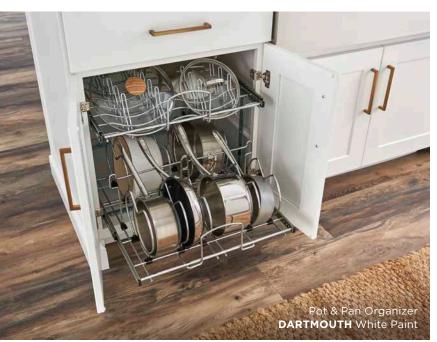

# **STORAGE SOLUTIONS.**A PLACE FOR EVERYTHING.

When designing Wolf Classic cabinets, we had both form and function in mind. From food storage to recycling, these simple solutions will make your space work hard for you.