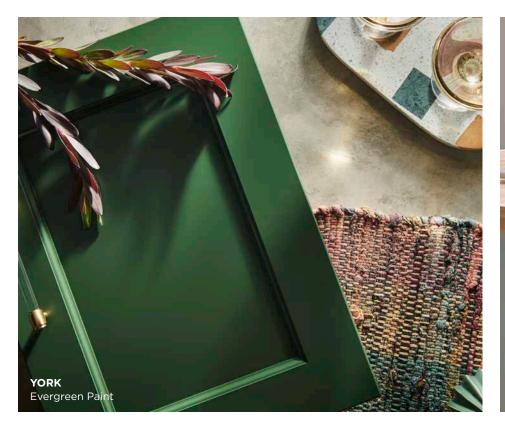

# **VERSATILITY** THAT'S JUST YOUR STYLE.

With clean lines and a classic look, York cabinets are a homeowner's dream. Available in a paint and stain finish, York makes the perfect match for any design. Versatile, yes, but with enough detail to elevate the style of your space.

140 H D : 1

Grey Stair

Also available in 14 special order finishes. See page 24 to learn more about **WOLF CLASSIC™** COMPLEMENTS.

- » Full overlay flat panel door style
- » Five-piece drawer fronts
- » Mortise and tenon construction
- » Paint—HDF door frames and drawer fronts with MDF center panels
- » Stain Maple door frames and drawer fronts with veneer center panels
- » Standard all-plywood cabinet construction with soft-close doors and drawers