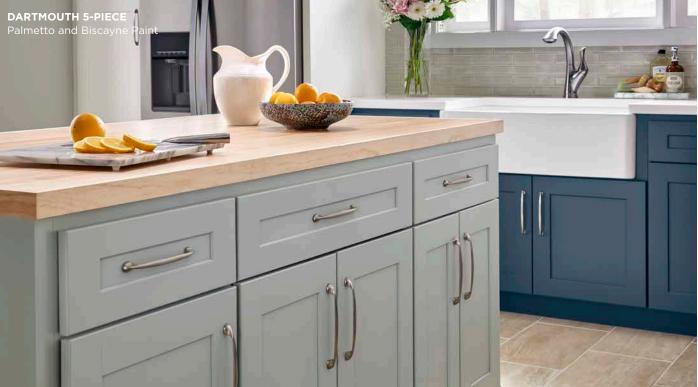

# THAT LITTLE **SOMETHING EXTRA.**

The popular Shaker-style of Dartmouth with a little added flair of optional 5-piece drawer fronts. Available in two on-trend stains and two popular paints, the added drawer option is sure to bring class and distinction to any room in your home.

Also available in 14 special order finishes. See page 24 to learn more about **WOLF CLASSIC™** COMPLEMENTS.

- » Full overlay flat panel Shaker door style
- » Five-piece drawer fronts
- » Mortise and tenon construction
- » Paint HDF door frames and drawer fronts with MDF center panels
- » Stain Maple door frames and drawer fronts with veneer center panels
- » Standard all-plywood cabinet construction with soft-close doors and drawers