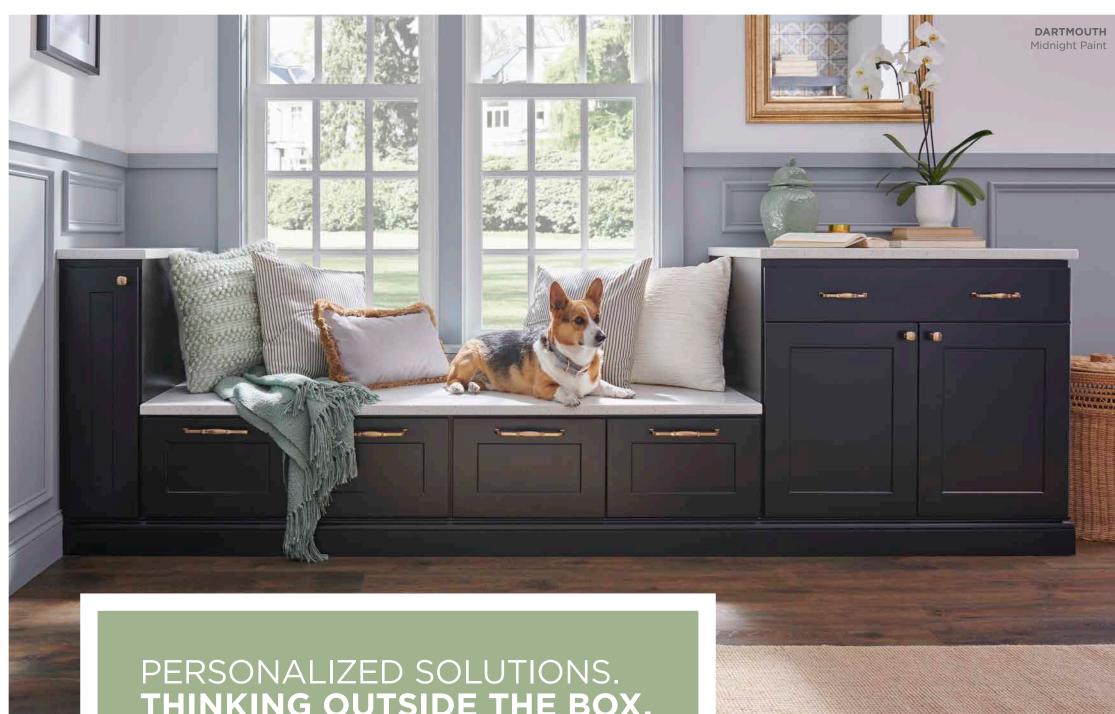

# THINKING OUTSIDE THE BOX.

### **Personalized Solutions**

gives you more design flexibility with Wolf Classic cabinets so you can:

- Modify cabinets with more design options to meet the needs of your space and satisfy your unique style
- Add storage solutions, like pull-out organizers and tip-out trays, pre-installed, which ensures more precise and timesaving installation
- Select trending colors and color combinations through a wider variety of complementary paints, letting you add even more creative flair