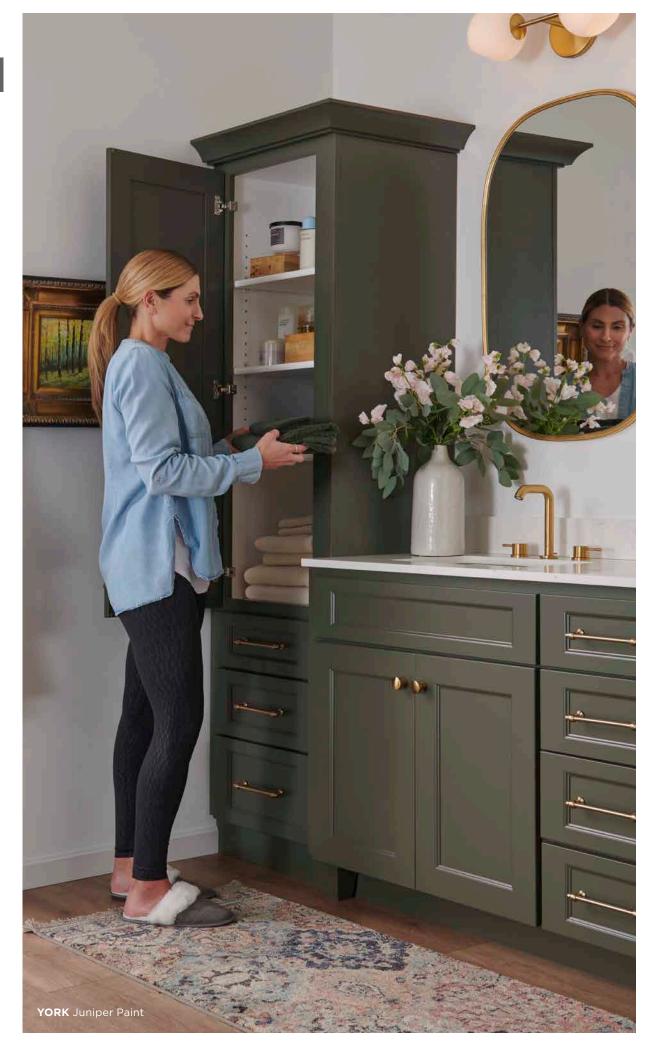

# **VERSATILITY** THAT'S JUST YOUR STYLE.

With clean lines and a classic look, York cabinets are a homeowner's dream. Available in a paint and stain finish, York makes the perfect match for any design. Versatile, yes, but with enough detail to elevate the style of your space.

140 H D : 1

Grey Stair

Also available in 14 special order finishes. See page 24 to learn more about **WOLF CLASSIC™** COMPLEMENTS.

- » Full overlay flat panel door style
- » Five-piece drawer fronts
- » Mortise and tenon construction
- » Paint—HDF door frames and drawer fronts with MDF center panels
- » Stain Maple door frames and drawer fronts with veneer center panels
- » Standard all-plywood cabinet construction with soft-close doors and drawers