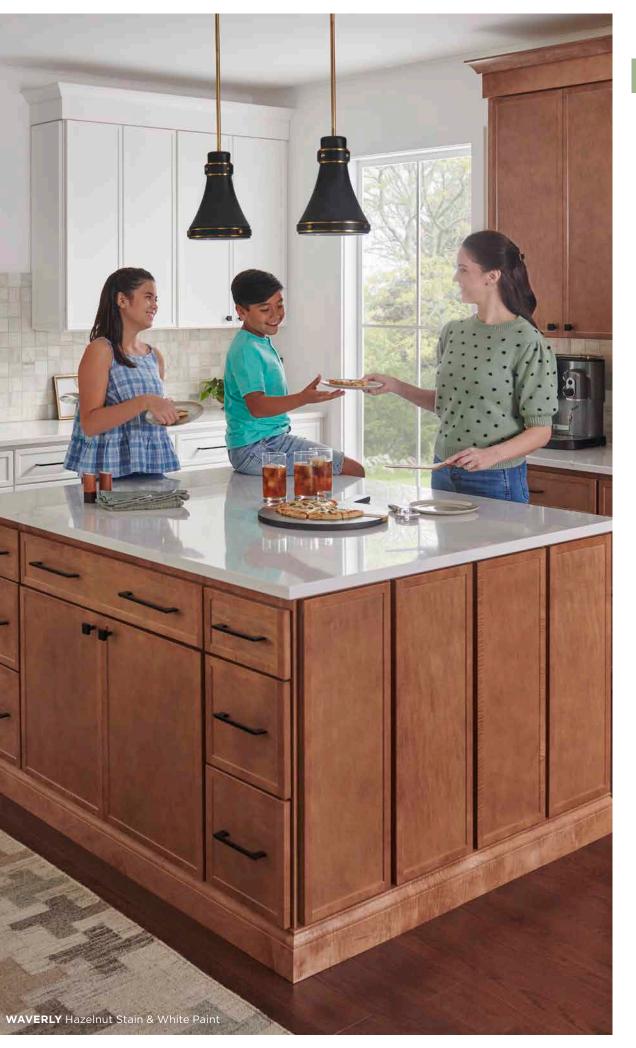

# WAVERLY Cape Paint

# LESS OFFERS SO MUCH MORE.

A slim profile and narrower side stiles gives Waverly just enough of the Shaker tradition, but with a touch of elegance and simplicity that elevates the timeless style.

Also available in 14 special order finishes. See page 24 to learn more about **WOLF CLASSIC™** COMPLEMENTS.

- » Full overlay flat panel slim Shaker door style
- » Five-piece drawer fronts
- » Mortise and tenon construction
- » Paint HDF door frames and drawer fronts with MDF center panels
- » Stain Maple door frames and drawer fronts with veneer center panels
- » Standard all-plywood cabinet construction with soft-close doors and drawers