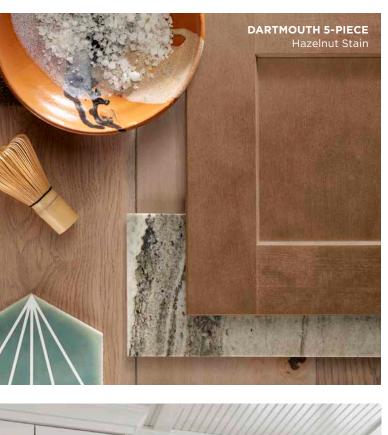

# THAT LITTLE **SOMETHING EXTRA.**

The popular Shaker-style of Dartmouth with a little added flair of optional 5-piece drawer fronts. Available in two on-trend stains and two popular paints, the added drawer option is sure to bring class and distinction to any room in your home.

Also available in 14 special order finishes. See page 24 to learn more about **WOLF CLASSIC™** COMPLEMENTS.

- » Full overlay flat panel Shaker door style
- » Five-piece drawer fronts
- » Mortise and tenon construction
- » Paint HDF door frames and drawer fronts with MDF center panels
- » Stain Maple door frames and drawer fronts with veneer center panels
- » Standard all-plywood cabinet construction with soft-close doors and drawers