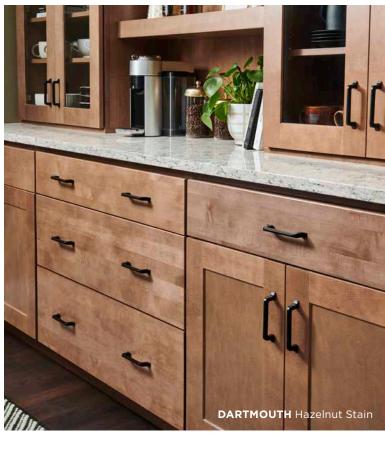

# GOOD LOOKS GO GREAT ANYWHERE.

A blank slate can be a wonderful thing. With our Dartmouth cabinets, you can give any space a clean, contemporary look. Modern Shaker-style doors make the perfect canvas for your hardware and accessory choices. Available in five different stains and two popular paints, Dartmouth cabinets are as adaptable as they are good-looking.

# THAT LITTLE **SOMETHING EXTRA.**

The popular Shaker-style of Dartmouth with a little added flair of optional 5-piece drawer fronts. Available in two on-trend stains and two popular paints, the added drawer option is sure to bring class and distinction to any room in your home.

Also available in 14 special order finishes. See page 24 to learn more about **WOLF CLASSIC™** COMPLEMENTS.

- » Full overlay flat panel Shaker door style
- » Five-piece drawer fronts
- » Mortise and tenon construction
- » Paint HDF door frames and drawer fronts with MDF center panels
- » Stain Maple door frames and drawer fronts with veneer center panels
- » Standard all-plywood cabinet construction with soft-close doors and drawers