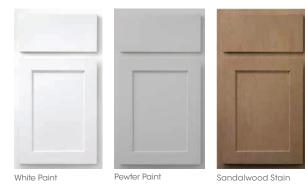

# THE FINISH SAYS IT ALL.

Featuring a full-overlay, five-piece Shaker style with an unmatched finish quality, Grove makes a sophisticated statement in any setting.

Sandalwood Stain

Birch

Chateau Stain

- » Full overlay flat panel Shaker door style
- » Five-piece drawer fronts
- » Mortise and tenon construction
- » Paint—HDF door frames and drawer fronts with MDF center panels
- » Stain Birch or European Oak door frames and drawer fronts with veneer center panels
- » Standard all-plywood cabinet construction with soft-close doors and drawers