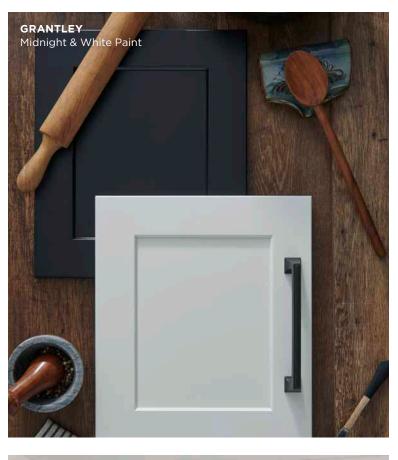

# A CLASSIC FOR ANY OCCASION.

A standard overlay, Shaker-style door with a clean design that works with every style. The perfect backdrop to any aesthetic, Grantley is both neutral and versatile.

Also available in 14 special order finishes. See page 24 to learn more about **WOLF CLASSIC™** COMPLEMENTS.

- » Standard overlay flat panel Shaker door style
- » Slab drawer fronts
- » Mortise and tenon construction
- » Paint HDF door frames and drawer fronts with MDF center panels
- » Stain—Birch door frames and drawer fronts with veneer center panels
- » Standard all-plywood cabinet construction with soft-close doors and drawers