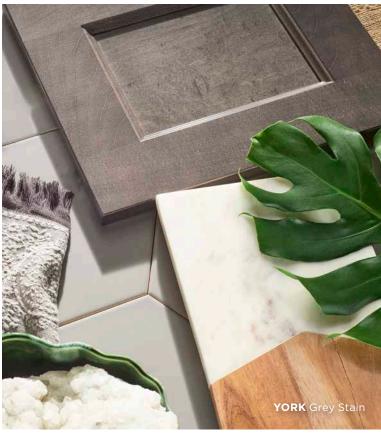

# **VERSATILITY** THAT'S JUST YOUR STYLE.

With clean lines and a classic look, York cabinets are a homeowner's dream. Available in a paint and stain finish, York makes the perfect match for any design. Versatile, yes, but with enough detail to elevate the style of your space.

140 H D : 1

Grey Stair

Also available in 14 special order finishes. See page 24 to learn more about **WOLF CLASSIC™** COMPLEMENTS.

- » Full overlay flat panel door style
- » Five-piece drawer fronts
- » Mortise and tenon construction
- » Paint—HDF door frames and drawer fronts with MDF center panels
- » Stain Maple door frames and drawer fronts with veneer center panels
- » Standard all-plywood cabinet construction with soft-close doors and drawers