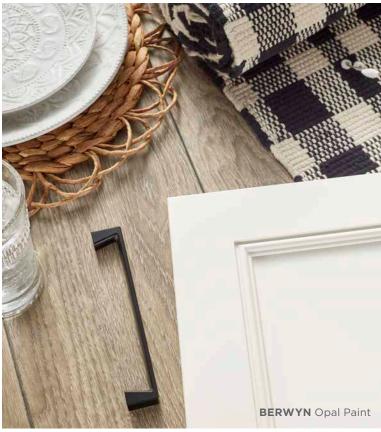

# NEUTRAL TONE, NATURAL STYLE.

Berwyn combines tradition and elegance. This full overlay door is available exclusively in our Opal Paint, which combines the warmth of white with cool grey undertones.

Opal Pain