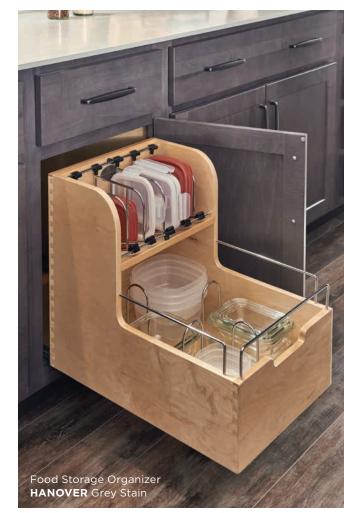

# **STORAGE SOLUTIONS.**A PLACE FOR EVERYTHING.

When designing Wolf Classic cabinets, we had both form and function in mind. From food storage to recycling, these simple solutions will make your space work hard for you.