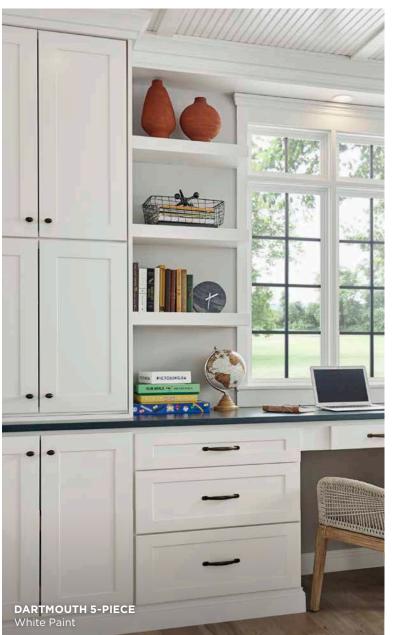

# GOOD LOOKS GO GREAT ANYWHERE.

A blank slate can be a wonderful thing. With our Dartmouth cabinets, you can give any space a clean, contemporary look. Modern Shaker-style doors make the perfect canvas for your hardware and accessory choices. Available in five different stains and two popular paints, Dartmouth cabinets are as adaptable as they are good-looking.