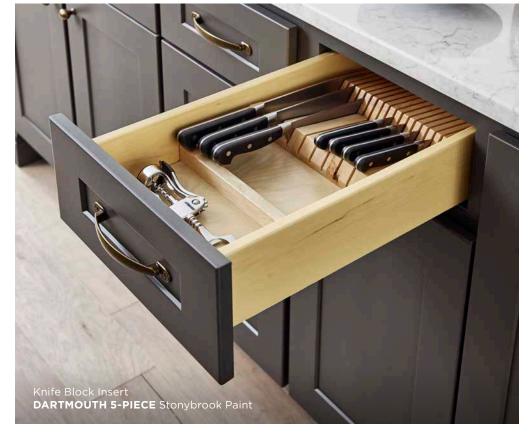

# **STORAGE SOLUTIONS.**A PLACE FOR EVERYTHING.

When designing Wolf Classic cabinets, we had both form and function in mind. From food storage to recycling, these simple solutions will make your space work hard for you.