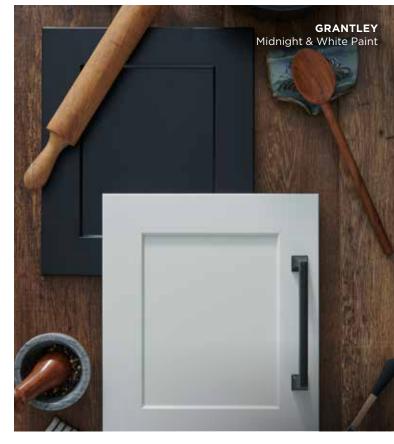

### **GRANTLEY**

**GROVE** 

# A CLASSIC FOR ANY OCCASION.

A recessed panel door with a clean design that works with any style. The perfect backdrop to any aesthetic, Grantley is both neutral and versatile.

White Paint

Pewter Paint

Also available in 14 special order finishes. See page 25 to learn more about **WOLF CLASSIC™** COMPLEMENTS.