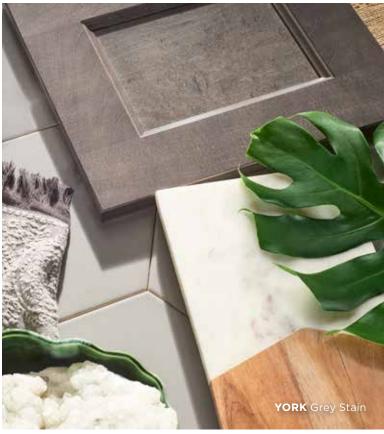

# **VERSATILITY** THAT'S JUST YOUR STYLE.

With clean lines and a classic look, York cabinets are a homeowner's dream. Available in a paint and stain finish, York cabinets make the perfect match for any design. Versatile, yes, but with enough detail to elevate the style of your space.

White Paint

Grev Stain

- » Full overlay mortise and tenon door
- » Paint HDF door and five-piece drawer front with recessed MDF center panel
- » Stain Maple door and five-piece drawer front with recessed veneer center panel
- » ½" plywood sides, back, top and bottom
- » All wood corner blocks