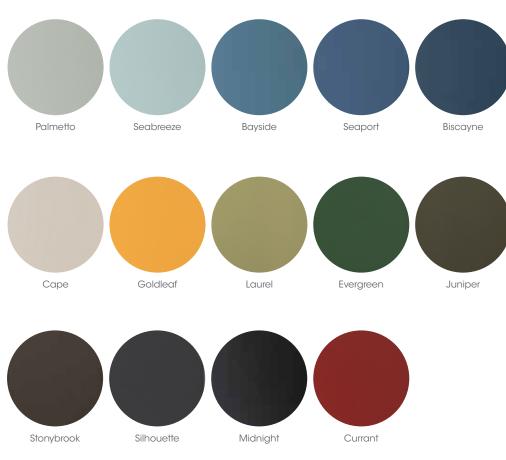

## WOLF CLASSIC™ COMPLEMENTS\*

Kitchen or bath. Mud room or game room. Home library or studio. Personalize any space with 14 complementary accent colors for base cabinets, islands, vanities and more. See page 25 to learn more.

14 ACCENT **COLORS** 

# MIXING. MATCHING. **EYE-CATCHING.**

Add your unique style to any space. Thanks to Wolf Classic Complements, you can personalize it with accent colors for base cabinets, islands, vanities and more. They're the perfect complement to our most popular Wolf Classic styles and colors and are a surefire way to draw plenty of compliments, too.

# **WOLF** CLASSIC™ COMPLEMENTS\*