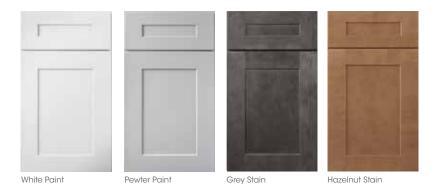

# **GOOD LOOKS** GO GREAT ANYWHERE.

A blank slate can be a wonderful thing. With our Dartmouth cabinets, you can give any space a clean, contemporary look. Modern Shakerstyle doors make the perfect canvas for your hardware and accessory choices. Available in five different stains and two popular paints, Dartmouth cabinets are as adaptable as they are good-looking.

Honey Stain

Grey Stain

Dark Sable Stain

White Paint

Also available in 14 special order finishes. See page 25 to learn more about **WOLF CLASSIC™** COMPLEMENTS.

- » Full overlay mortise and tenon door
- » Paint—HDF door and drawer front with recessed MDF center panel
- » Stain Maple door and drawer front with recessed veneer center panel
- » ½" plywood sides, back, top and bottom
- » All wood corner blocks
- » ¾" bullnosed adjustable plywood shelves
- » Solid wood dovetail drawer construction
- » Full-extension undermount drawer glides with soft-close mechanism
- » Hidden, six-way adjustable hinges with soft-close mechanism
- » Hidden plywood hanging rails top and bottom