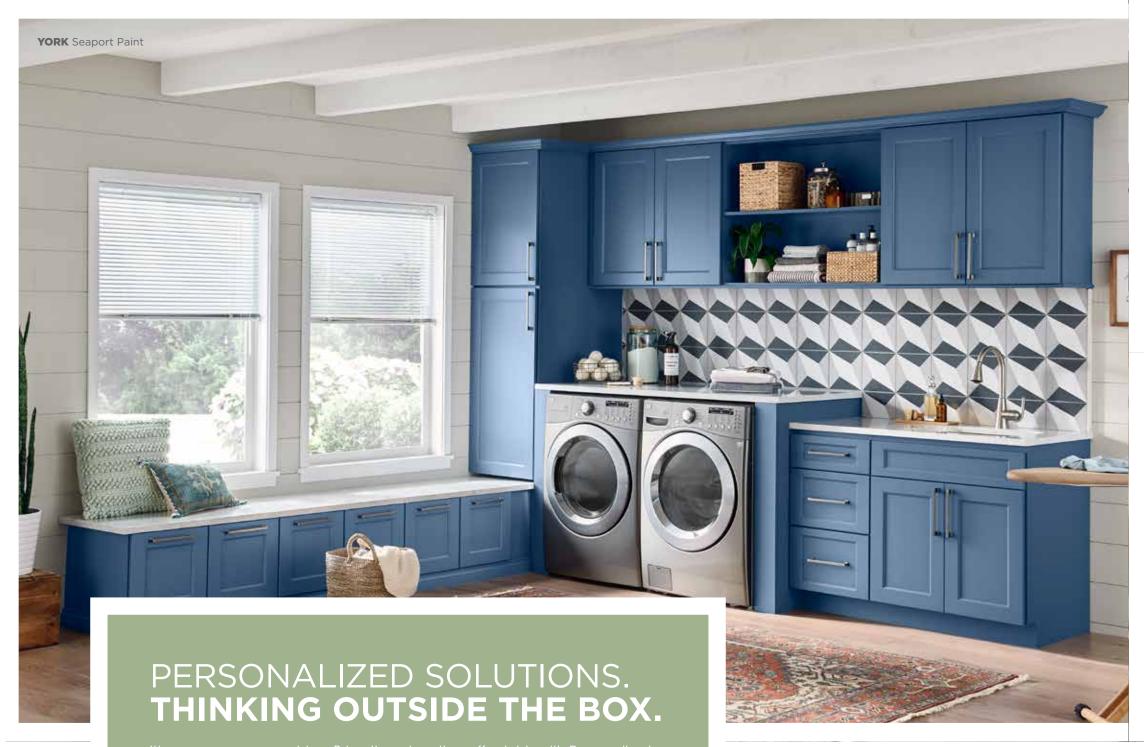

# **VERSATILITY** THAT'S JUST YOUR STYLE.

With clean lines and a classic look, York cabinets are a homeowner's dream. Available in a paint and stain finish, York cabinets make the perfect match for any design. Versatile, yes, but with enough detail to elevate the style of your space.

White Paint

Grev Stain

- » Full overlay mortise and tenon door
- » Paint HDF door and five-piece drawer front with recessed MDF center panel
- » Stain Maple door and five-piece drawer front with recessed veneer center panel
- » ½" plywood sides, back, top and bottom
- » All wood corner blocks