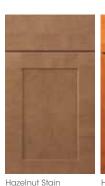

**WAVERLY** Hazelnut Stain & White Paint

# LESS OFFERS SO MUCH MORE.

A slimmer profile and narrower side stiles give new Waverly cabinets just enough of the shaker tradition, but with a touch of elegance and simplicity that elevates the timeless style. Available in White Paint or Hazelnut Stain.

Hazelnut Stain

Also available in 14 special order finishes. See page 25 to learn more about **WOLF CLASSIC™** COMPLEMENTS.

- » Full overlay mortise and tenon door
- » Paint—HDF door and drawer front with recessed MDF center panel
- » Stain—Maple door and drawer front with recessed veneer center panel
- » ½" plywood sides, back, top and bottom
- » All wood corner blocks