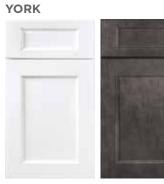

# **VERSATILITY** THAT'S JUST YOUR STYLE.

With clean lines and a classic look, York cabinets are a homeowner's dream. Available in a paint and stain finish, York cabinets make the perfect match for any design. Versatile, yes, but with enough detail to elevate the style of your space.

White Paint

Grev Stain

- » Full overlay mortise and tenon door
- » Paint HDF door and five-piece drawer front with recessed MDF center panel
- » Stain Maple door and five-piece drawer front with recessed veneer center panel
- » ½" plywood sides, back, top and bottom
- » All wood corner blocks