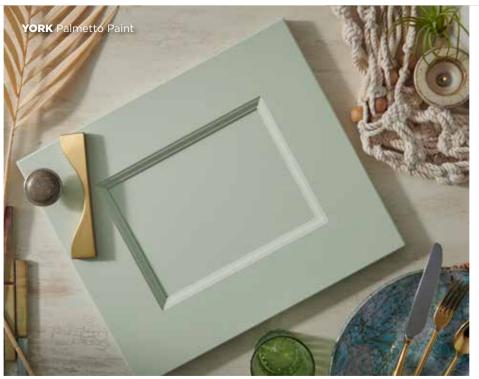

# **VERSATILITY** THAT'S JUST YOUR STYLE.

With clean lines and a classic look, York cabinets are a homeowner's dream. Available in a paint and stain finish, York cabinets make the perfect match for any design. Versatile, yes, but with enough detail to elevate the style of your space.

White Paint

Grev Stain

- » Full overlay mortise and tenon door
- » Paint HDF door and five-piece drawer front with recessed MDF center panel
- » Stain Maple door and five-piece drawer front with recessed veneer center panel
- » ½" plywood sides, back, top and bottom
- » All wood corner blocks