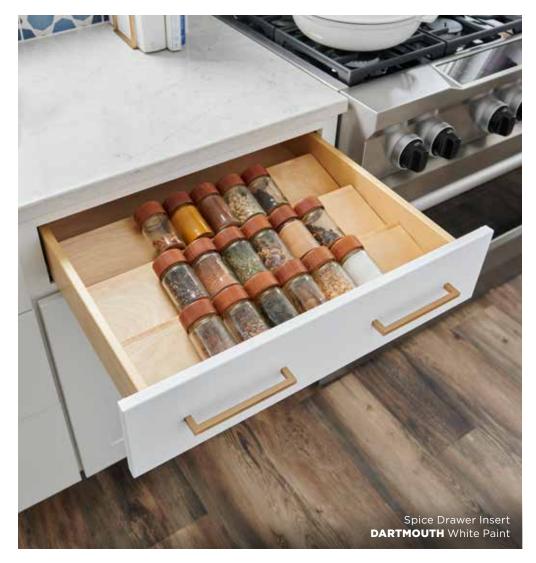

# **STORAGE SOLUTIONS.**A PLACE FOR EVERYTHING.

When designing Wolf Classic cabinets, we had both form and function in mind. From food storage to recycling, these simple solutions will make your space work hard for you.