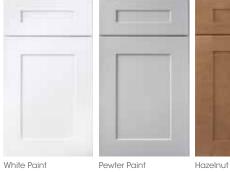

# **VERSATILITY** THAT'S JUST YOUR STYLE.

With clean lines and a classic look, York cabinets are a homeowner's dream. Available in a paint and stain finish, York cabinets make the perfect match for any design. Versatile, yes, but with enough detail to elevate the style of your space.

White Paint

Grev Stain

- » Full overlay mortise and tenon door
- » Paint HDF door and five-piece drawer front with recessed MDF center panel
- » Stain Maple door and five-piece drawer front with recessed veneer center panel
- » ½" plywood sides, back, top and bottom
- » All wood corner blocks

# A CLASSIC FOR ANY OCCASION.

A recessed panel door with a clean design that works with any style. The perfect backdrop to any aesthetic, Grantley is both neutral and versatile.

White Paint

Pewter Paint

Also available in 14 special order finishes. See page 25 to learn more about **WOLF CLASSIC™** COMPLEMENTS.