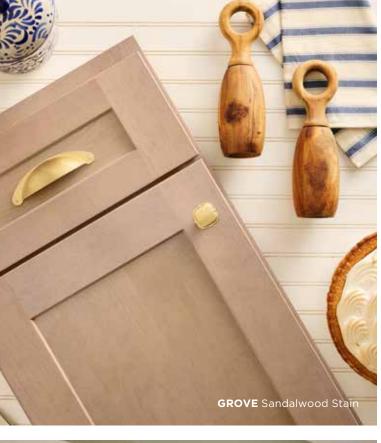

# THE FINISH SAYS IT ALL.

Featuring a full-overlay, five-piece shaker style with an unmatched finish quality, Grove makes a sophisticated statement in any setting.

- » Full overlay mortise and tenon door
- » Paint HDF door and five-piece drawer front with recessed MDF center panels
- » Stain Solid Birch door and five-piece drawer front with recessed veneer center panels
- » ½" plywood sides, back, top and bottom
- » All wood corner blocks