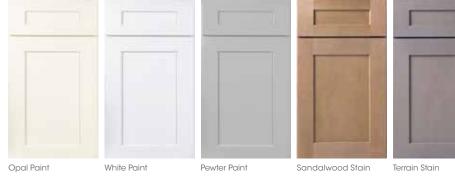

# **GOOD LOOKS** GO GREAT ANYWHERE.

A blank slate can be a wonderful thing. With our Dartmouth cabinets, you can give any space a clean, contemporary look. Modern Shakerstyle doors make the perfect canvas for your hardware and accessory choices. Available in five different stains and two popular paints, Dartmouth cabinets are as adaptable as they are good-looking.

Honey Stain

Grey Stain

Dark Sable Stain

White Paint

Also available in 14 special order finishes. See page 25 to learn more about **WOLF CLASSIC™** COMPLEMENTS.

- » Full overlay mortise and tenon door
- » Paint—HDF door and drawer front with recessed MDF center panel
- » Stain Maple door and drawer front with recessed veneer center panel
- » ½" plywood sides, back, top and bottom
- » All wood corner blocks
- » ¾" bullnosed adjustable plywood shelves
- » Solid wood dovetail drawer construction
- » Full-extension undermount drawer glides with soft-close mechanism
- » Hidden, six-way adjustable hinges with soft-close mechanism
- » Hidden plywood hanging rails top and bottom