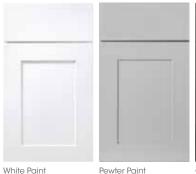

# **BERWYN**

White Paint Grey Stain

# **HANOVER**

White Paint

Grey Stain

# VALUE THAT'S RICH IN CHARACTER.

Hanover is a refreshing style that will complement any design aesthetic. Available in our classic White Paint or popular Grey Stain, this transitional choice is simultaneously understated and loaded with character.

Vhite Paint

Grey Stain

Also available in 14 special order finishes. See page 25 to learn more about **WOLF CLASSIC™** COMPLEMENTS.

- » Standard overlay mortise and tenon door
- » Paint HDF door and drawer front with recessed MDF center panel
- » Stain Maple door and drawer front with recessed veneer center panel
- » ½" plywood sides, back, top and bottom
- » All wood corner blocks

# A CLASSIC FOR ANY OCCASION.

A recessed panel door with a clean design that works with any style. The perfect backdrop to any aesthetic, Grantley is both neutral and versatile.

White Paint

Pewter Paint

Also available in 14 special order finishes. See page 25 to learn more about **WOLF CLASSIC™** COMPLEMENTS.