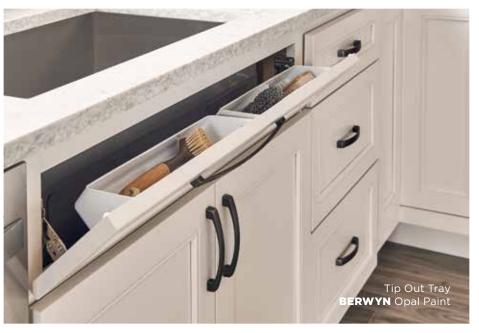

## **Personalized Solutions**

gives you more design flexibility with Wolf Classic cabinets so you can:

- **Modify cabinets** with more design options to meet the needs of your space and satisfy your unique style
- Add storage solutions, like pull-out organizers and tip-out trays, pre-installed, which ensures more precise and timesaving installation
- Select trending colors and color combinations through a wider variety of complementary paints, letting you add even more creative flair

# **STORAGE SOLUTIONS.**A PLACE FOR EVERYTHING.

When designing Wolf Classic cabinets, we had both form and function in mind. From food storage to recycling, these simple solutions will make your space work hard for you.