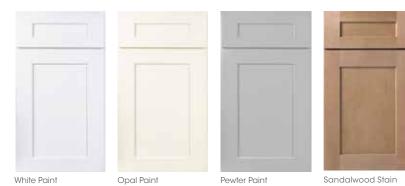

14 ACCENT **COLORS** 

# MIXING. MATCHING. **EYE-CATCHING.**

Add your unique style to any space. Thanks to Wolf Classic Complements, you can personalize it with accent colors for base cabinets, islands, vanities and more. They're the perfect complement to our most popular Wolf Classic styles and colors and are a surefire way to draw plenty of compliments, too.