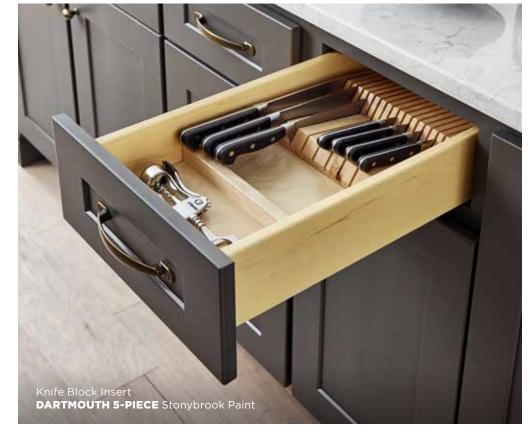

# **STORAGE SOLUTIONS.**A PLACE FOR EVERYTHING.

When designing Wolf Classic cabinets, we had both form and function in mind. From food storage to recycling, these simple solutions will make your space work hard for you.