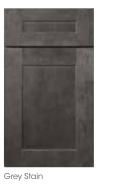

# VALUE THAT'S RICH IN CHARACTER.

Hanover is a refreshing style that will complement any design aesthetic. Available in our classic White Paint or popular Grey Stain, this transitional choice is simultaneously understated and loaded with character.

Vhite Paint

Grey Stain

Also available in 14 special order finishes. See page 25 to learn more about **WOLF CLASSIC™** COMPLEMENTS.

- » Standard overlay mortise and tenon door
- » Paint HDF door and drawer front with recessed MDF center panel
- » Stain Maple door and drawer front with recessed veneer center panel
- » ½" plywood sides, back, top and bottom
- » All wood corner blocks