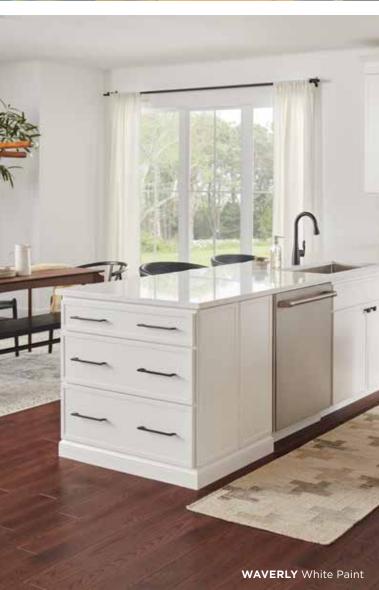

# LESS OFFERS SO MUCH MORE.

A slimmer profile and narrower side stiles give new Waverly cabinets just enough of the shaker tradition, but with a touch of elegance and simplicity that elevates the timeless style. Available in White Paint or Hazelnut Stain.