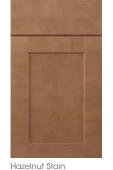

# LESS OFFERS SO MUCH MORE.

A slimmer profile and narrower side stiles give new Waverly cabinets just enough of the shaker tradition, but with a touch of elegance and simplicity that elevates the timeless style. Available in White Paint or Hazelnut Stain.

Hazelnut Stain

Also available in 14 special order finishes. See page 25 to learn more about **WOLF CLASSIC™** COMPLEMENTS.

- » Full overlay mortise and tenon door
- » Paint—HDF door and drawer front with recessed MDF center panel
- » Stain—Maple door and drawer front with recessed veneer center panel
- » ½" plywood sides, back, top and bottom
- » All wood corner blocks