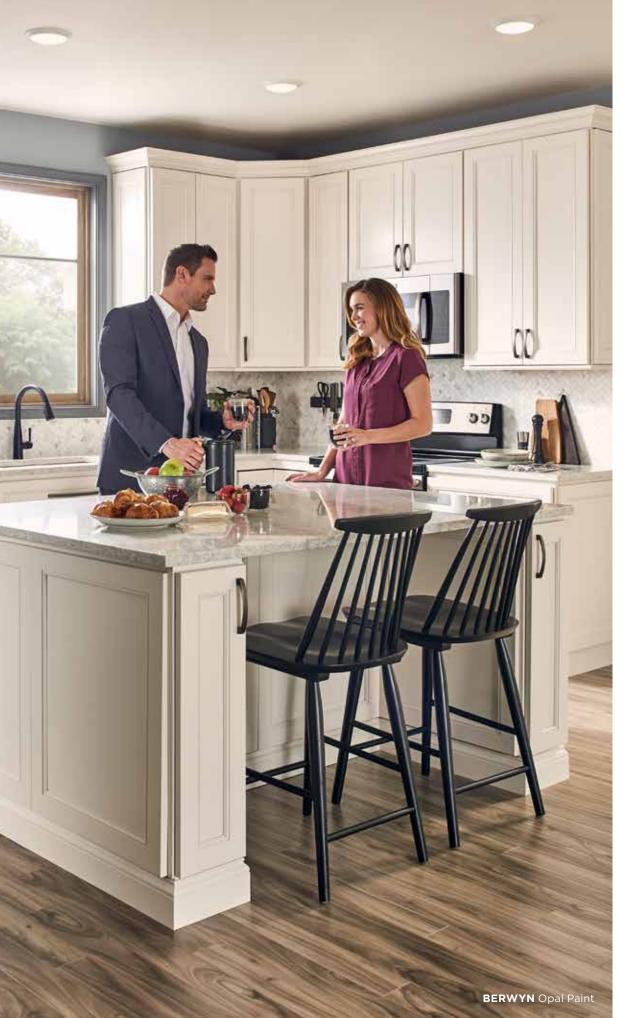

# BERWYN Opal Paint

# NEUTRAL TONE, NATURAL STYLE.

Berwyn combines tradition and elegance. This full overlay door is available exclusively in our Opal Paint, which combines the warmth of white with cool grey undertones.

Opal Paint

- » Full overlay mitered door
- » Maple door with recessed MDF center panel
- » Maple five-piece drawer front with recessed MDF center panel
- » ½" plywood sides, back, top and bottom
- » All wood corner blocks
- » ¾" bullnosed adjustable plywood shelves

- » Solid wood dovetail drawer construction
- » Full-extension undermount drawer glides with soft-close mechanism
- » Hidden, six-way adjustable hinges with soft-close mechanism
- » Hidden plywood hanging rails top and bottom