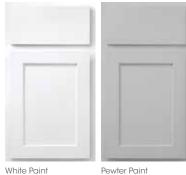

# LESS OFFERS SO MUCH MORE.

A slimmer profile and narrower side stiles give new Waverly cabinets just enough of the shaker tradition, but with a touch of elegance and simplicity that elevates the timeless style. Available in White Paint or Hazelnut Stain.

Hazelnut Stain

Also available in 14 special order finishes. See page 25 to learn more about **WOLF CLASSIC™** COMPLEMENTS.

- » Full overlay mortise and tenon door
- » Paint—HDF door and drawer front with recessed MDF center panel
- » Stain—Maple door and drawer front with recessed veneer center panel
- » ½" plywood sides, back, top and bottom
- » All wood corner blocks