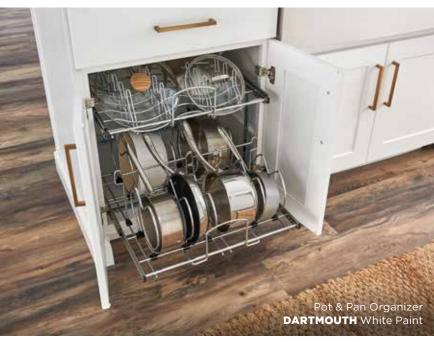

# **STORAGE SOLUTIONS.**A PLACE FOR EVERYTHING.

When designing Wolf Classic cabinets, we had both form and function in mind. From food storage to recycling, these simple solutions will make your space work hard for you.