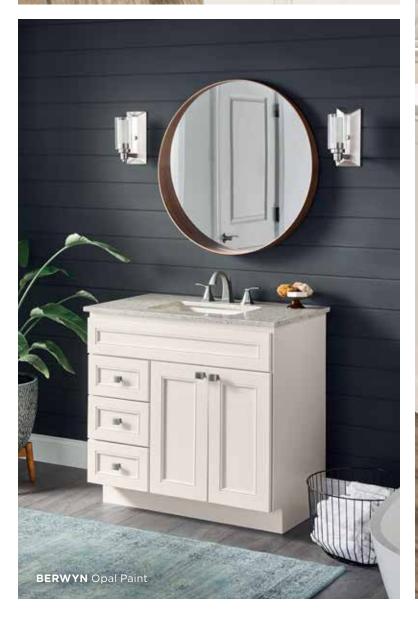

# BERWYN Opal Paint

# NEUTRAL TONE, NATURAL STYLE.

Berwyn combines tradition and elegance. This full overlay door is available exclusively in our Opal Paint, which combines the warmth of white with cool grey undertones.

Opal Paint