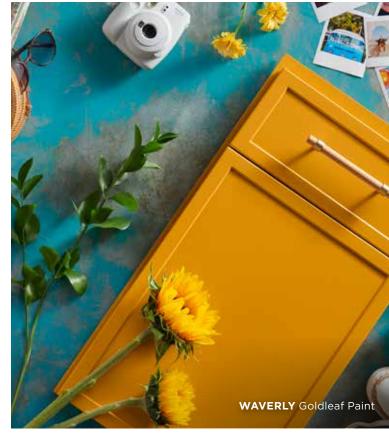

## WOLF CLASSIC™ COMPLEMENTS\*

Kitchen or bath. Mud room or game room. Home library or studio. Personalize any space with 14 complementary accent colors for base cabinets, islands, vanities and more. See page 25 to learn more.

14 ACCENT **COLORS** 

# MIXING. MATCHING. **EYE-CATCHING.**

Add your unique style to any space. Thanks to Wolf Classic Complements, you can personalize it with accent colors for base cabinets, islands, vanities and more. They're the perfect complement to our most popular Wolf Classic styles and colors and are a surefire way to draw plenty of compliments, too.

# **WOLF** CLASSIC™ COMPLEMENTS\*