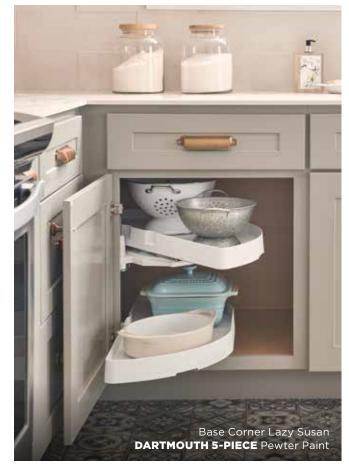

# **STORAGE SOLUTIONS.**A PLACE FOR EVERYTHING.

When designing Wolf Classic cabinets, we had both form and function in mind. From food storage to recycling, these simple solutions will make your space work hard for you.