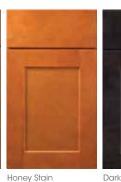

# **GOOD LOOKS** GO GREAT ANYWHERE.

A blank slate can be a wonderful thing. With our Dartmouth cabinets, you can give any space a clean, contemporary look. Modern Shakerstyle doors make the perfect canvas for your hardware and accessory choices. Available in five different stains and two popular paints, Dartmouth cabinets are as adaptable as they are good-looking.

Honey Stain

Grey Stain

Dark Sable Stain

White Paint

Also available in 14 special order finishes. See page 25 to learn more about **WOLF CLASSIC™** COMPLEMENTS.

- » Full overlay mortise and tenon door
- » Paint—HDF door and drawer front with recessed MDF center panel
- » Stain Maple door and drawer front with recessed veneer center panel
- » ½" plywood sides, back, top and bottom
- » All wood corner blocks
- » ¾" bullnosed adjustable plywood shelves
- » Solid wood dovetail drawer construction
- » Full-extension undermount drawer glides with soft-close mechanism
- » Hidden, six-way adjustable hinges with soft-close mechanism
- » Hidden plywood hanging rails top and bottom