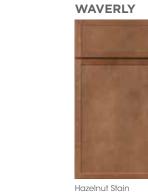

# LESS OFFERS SO MUCH MORE.

A slimmer profile and narrower side stiles give new Waverly cabinets just enough of the shaker tradition, but with a touch of elegance and simplicity that elevates the timeless style. Available in White Paint or Hazelnut Stain.

Hazelnut Stain

Also available in 14 special order finishes. See page 25 to learn more about **WOLF CLASSIC™** COMPLEMENTS.

- » Full overlay mortise and tenon door
- » Paint—HDF door and drawer front with recessed MDF center panel
- » Stain—Maple door and drawer front with recessed veneer center panel
- » ½" plywood sides, back, top and bottom
- » All wood corner blocks