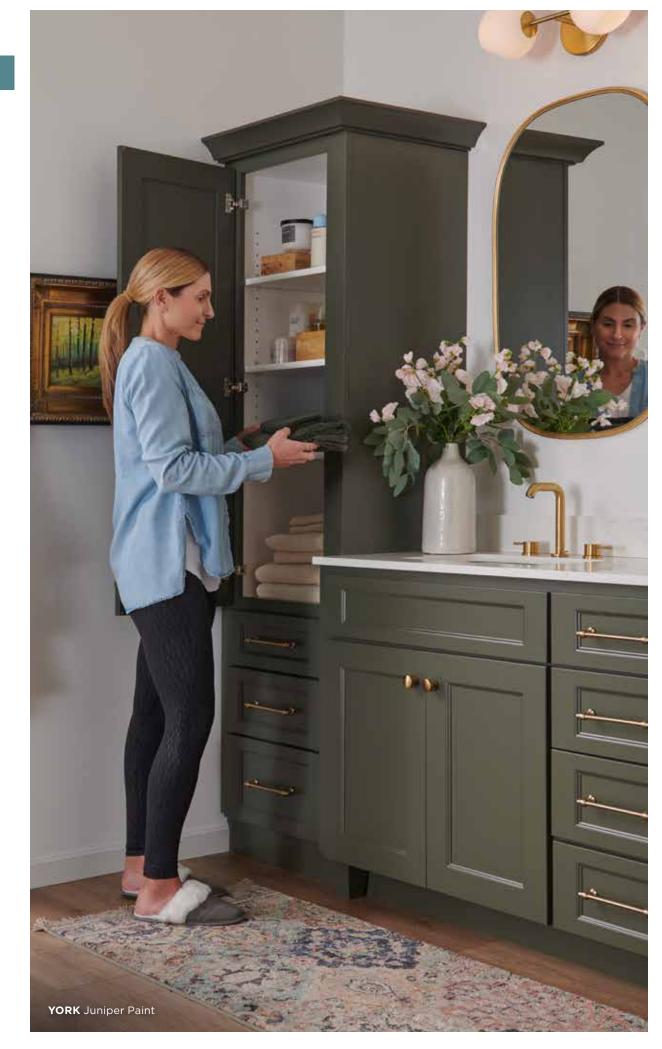

# **VERSATILITY** THAT'S JUST YOUR STYLE.

With clean lines and a classic look, York cabinets are a homeowner's dream. Available in a paint and stain finish, York cabinets make the perfect match for any design. Versatile, yes, but with enough detail to elevate the style of your space.

White Paint

Grev Stain

- » Full overlay mortise and tenon door
- » Paint HDF door and five-piece drawer front with recessed MDF center panel
- » Stain Maple door and five-piece drawer front with recessed veneer center panel
- » ½" plywood sides, back, top and bottom
- » All wood corner blocks

- » ¾" bullnosed adjustable plywood shelves
- » Solid wood dovetail drawer construction
- » Full-extension undermount drawer glides with soft-close mechanism
- » Hidden, six-way adjustable hinges with soft-close mechanism
- » Hidden plywood hanging rails top and bottom