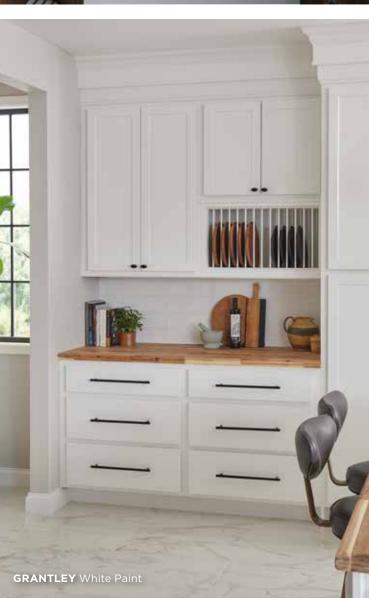

On cover: **GROVE** White Paint

# THE FINISH SAYS IT ALL.

Featuring a full-overlay, five-piece shaker style with an unmatched finish quality, Grove makes a sophisticated statement in any setting.

- » Full overlay mortise and tenon door
- » Paint HDF door and five-piece drawer front with recessed MDF center panels
- » Stain Solid Birch door and five-piece drawer front with recessed veneer center panels
- » ½" plywood sides, back, top and bottom
- » All wood corner blocks