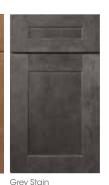

# VALUE THAT'S RICH IN CHARACTER.

Hanover is a refreshing style that will complement any design aesthetic. Available in our classic White Paint or popular Grey Stain, this transitional choice is simultaneously understated and loaded with character.

Vhite Paint

Grey Stain

Also available in 14 special order finishes. See page 25 to learn more about **WOLF CLASSIC™** COMPLEMENTS.

- » Standard overlay mortise and tenon door
- » Paint HDF door and drawer front with recessed MDF center panel
- » Stain Maple door and drawer front with recessed veneer center panel
- » ½" plywood sides, back, top and bottom
- » All wood corner blocks