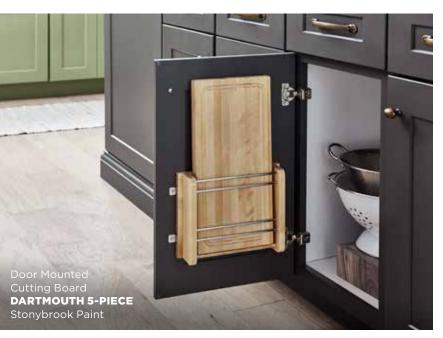

### **DARTMOUTH 5-PIECE**

# THAT LITTLE **SOMETHING EXTRA.**

The popular and contemporary Dartmouth style offers a little added flair with 5-piece drawer fronts. Available in two different stains and two popular paints, these doors and drawers are sure to bring class and distinction to any room in your home.