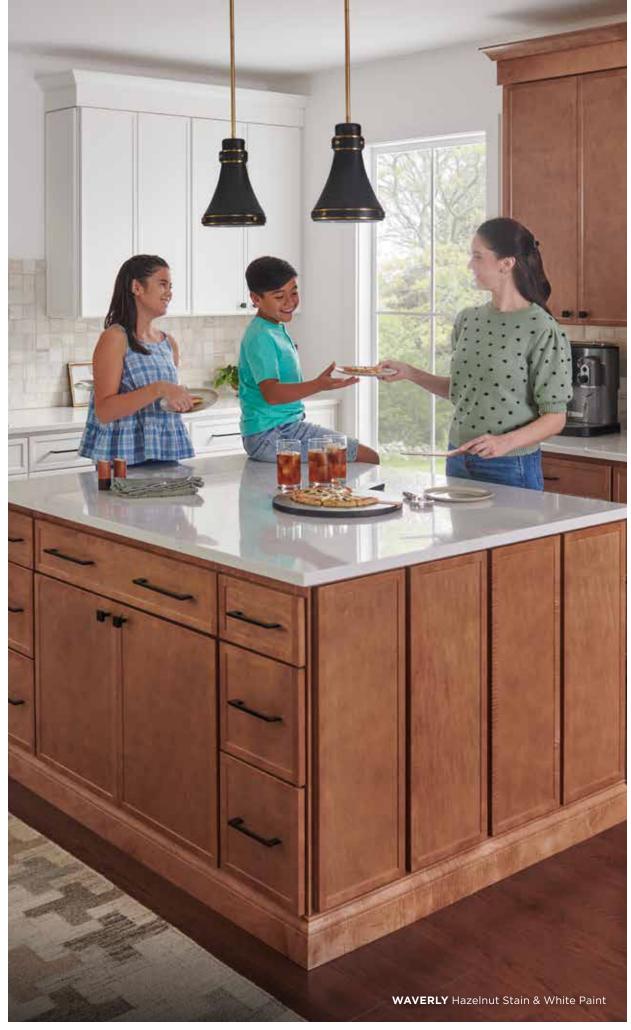

**WAVERLY** Hazelnut Stain & White Paint

# LESS OFFERS SO MUCH MORE.

A slimmer profile and narrower side stiles give new Waverly cabinets just enough of the shaker tradition, but with a touch of elegance and simplicity that elevates the timeless style. Available in White Paint or Hazelnut Stain.