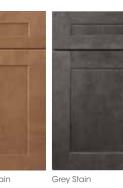

# **VERSATILITY** THAT'S JUST YOUR STYLE.

With clean lines and a classic look, York cabinets are a homeowner's dream. Available in a paint and stain finish, York cabinets make the perfect match for any design. Versatile, yes, but with enough detail to elevate the style of your space.

White Paint

Grev Stain

- » Full overlay mortise and tenon door
- » Paint HDF door and five-piece drawer front with recessed MDF center panel
- » Stain Maple door and five-piece drawer front with recessed veneer center panel
- » ½" plywood sides, back, top and bottom
- » All wood corner blocks