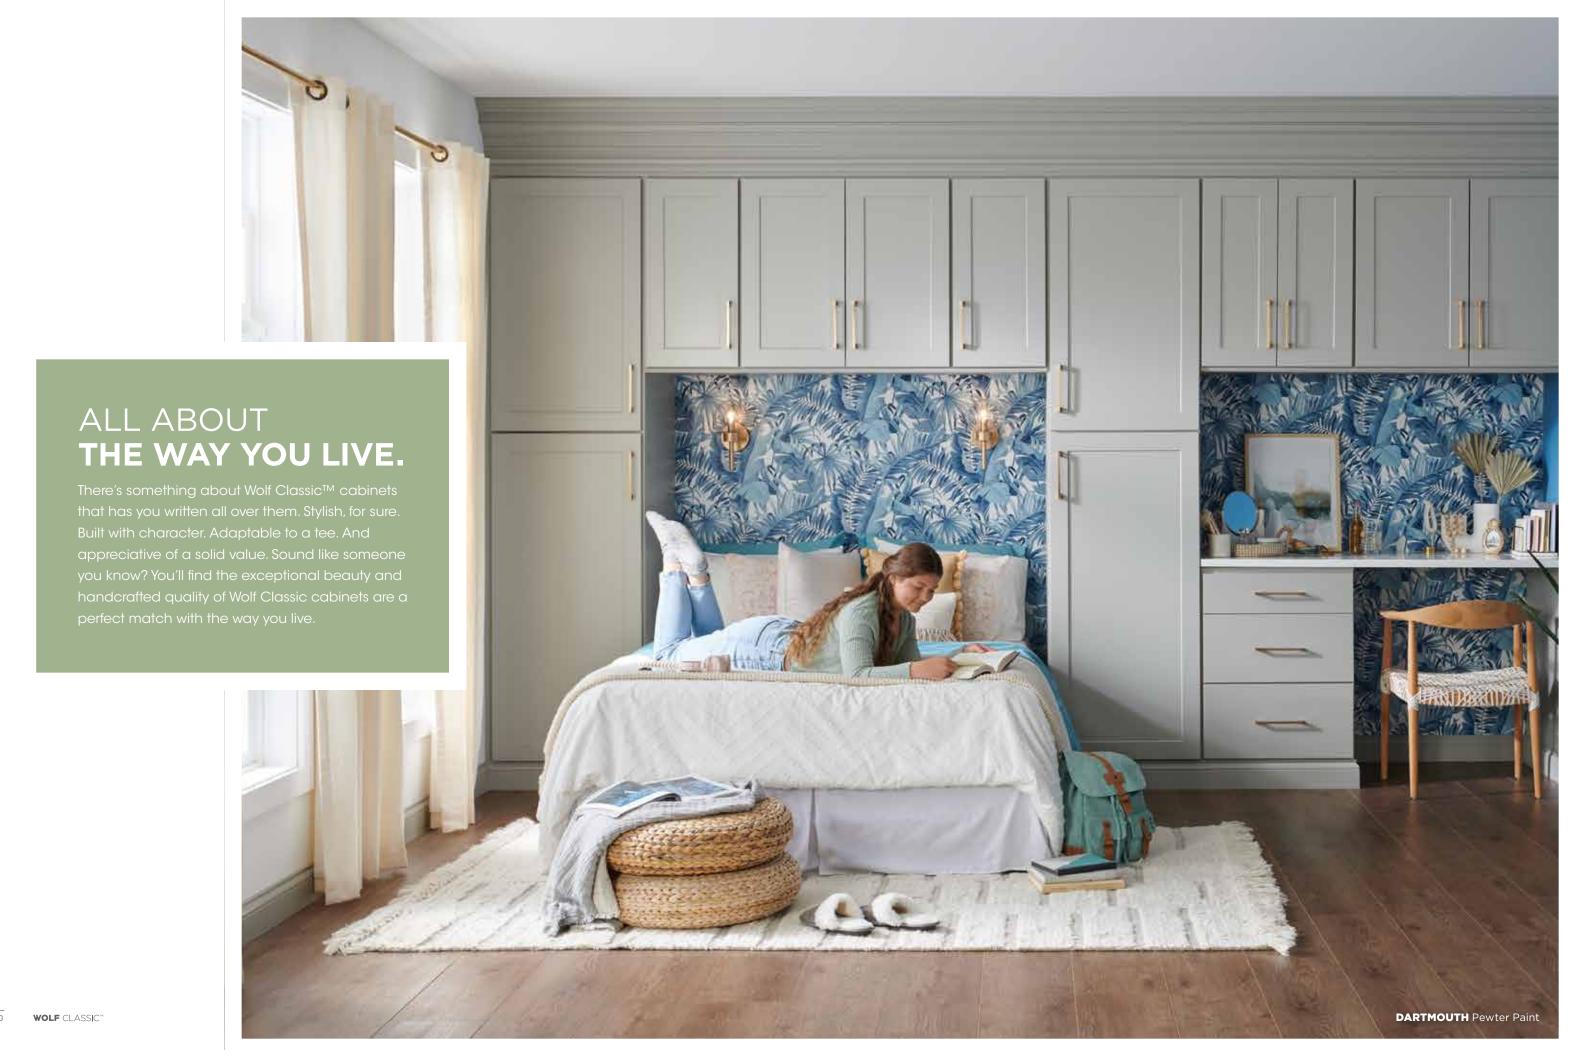

### DARTMOUTH

Dark Sable Stain

Classic style and practical storage make your dream a reality. Enjoy affordable, high-quality Wolf Classic cabinets with the additional peace of mind of our new Limited Lifetime Warranty.

# **GOOD LOOKS** GO GREAT ANYWHERE.

A blank slate can be a wonderful thing. With our Dartmouth cabinets, you can give any space a clean, contemporary look. Modern Shakerstyle doors make the perfect canvas for your hardware and accessory choices. Available in five different stains and two popular paints, Dartmouth cabinets are as adaptable as they are good-looking.