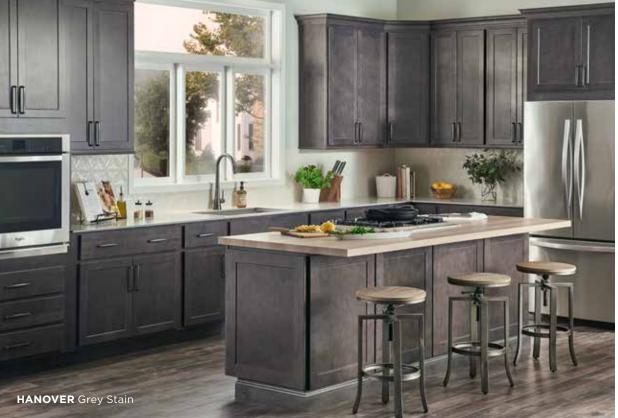

# VALUE THAT'S RICH IN CHARACTER.

Hanover is a refreshing style that will complement any design aesthetic. Available in our classic White Paint or popular Grey Stain, this transitional choice is simultaneously understated and loaded with character.

Vhite Paint

Grey Stain

Also available in 14 special order finishes. See page 25 to learn more about **WOLF CLASSIC™** COMPLEMENTS.

- » Standard overlay mortise and tenon door
- » Paint HDF door and drawer front with recessed MDF center panel
- » Stain Maple door and drawer front with recessed veneer center panel
- » ½" plywood sides, back, top and bottom
- » All wood corner blocks

- » ¾" bullnosed adjustable plywood shelves
- » Solid wood dovetail drawer construction
- » Full-extension undermount drawer glides with soft-close mechanism
- » Hidden, six-way adjustable hinges with soft-close mechanism
- » Hidden plywood hanging rails top and bottom