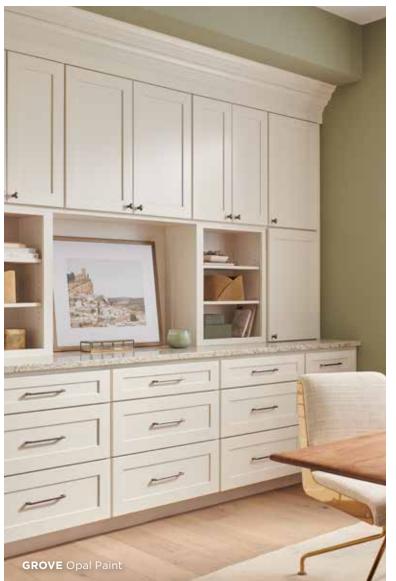

with soft-close mechanism
- » Plywood hanging rails top and bottom









# THE FINISH SAYS IT ALL.

Featuring a full-overlay, five-piece shaker style with an unmatched finish quality, Grove makes a sophisticated statement in any setting.





- » Full overlay mortise and tenon door
- » Paint HDF door and five-piece drawer front with recessed MDF center panels
- » Stain Solid Birch door and five-piece drawer front with recessed veneer center panels
- » ½" plywood sides, back, top and bottom
- » All wood corner blocks

- » ¾" bullnosed adjustable plywood shelves
- » Solid wood dovetail drawer construction
- » Full-extension undermount drawer glides with soft-close mechanism
- » Hidden, six-way adjustable hinges with soft-close mechanism
- » Hidden plywood hanging rails top and bottom













It's your space...your vision. Bring them together attordably with Personalized Solutions from Wolf Classic™ cabinets. Personalized Solutions lets you modify many of our popular Wolf Classic cabinets to fit your one-of-a-kind style.

With this program, Wolf Classic becomes a complete cabinetry solution – so not only can you make a customized design statement, but you'll also enjoy extra design flexibility, easily accommodate the character of your space and incorporate the latest trends in vibrant colors – all in a fraction of the time.

## **Personalized Solutions**

gives you more design flexibility with Wolf Classic cabinets so you can:

- **Modify cabinets** with more design options to meet the needs of your space and satisfy your unique style
- Add storage solutions, like pul