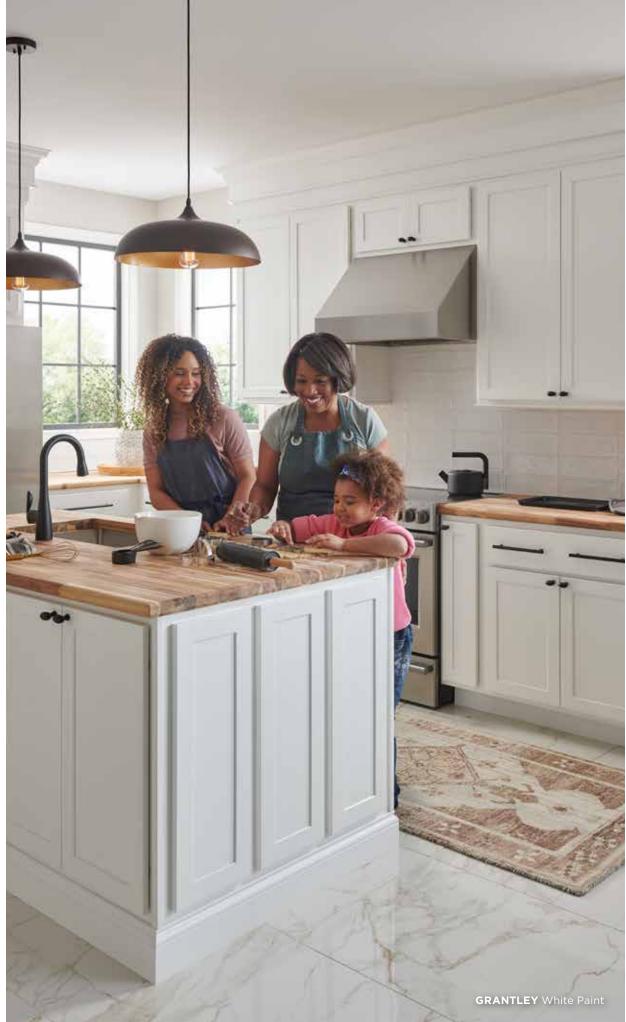

On cover: **GROVE** White Paint

# THE FINISH SAYS IT ALL.

Featuring a full-overlay, five-piece shaker style with an unmatched finish quality, Grove makes a sophisticated statement in any setting.

- » Full overlay mortise and tenon door
- » Paint HDF door and five-piece drawer front with recessed MDF center panels
- » Stain Solid Birch door and five-piece drawer front with recessed veneer center panels
- » ½" plywood sides, back, top and bottom
- » All wood corner blocks

- » ¾" bullnosed adjustable plywood shelves
- » Solid wood dovetail drawer construction
- » Full-extension undermount drawer glides with soft-close mechanism
- » Hidden, six-way adjustable hinges with soft-close mechanism
- » Hidden plywood hanging rails top and bottom