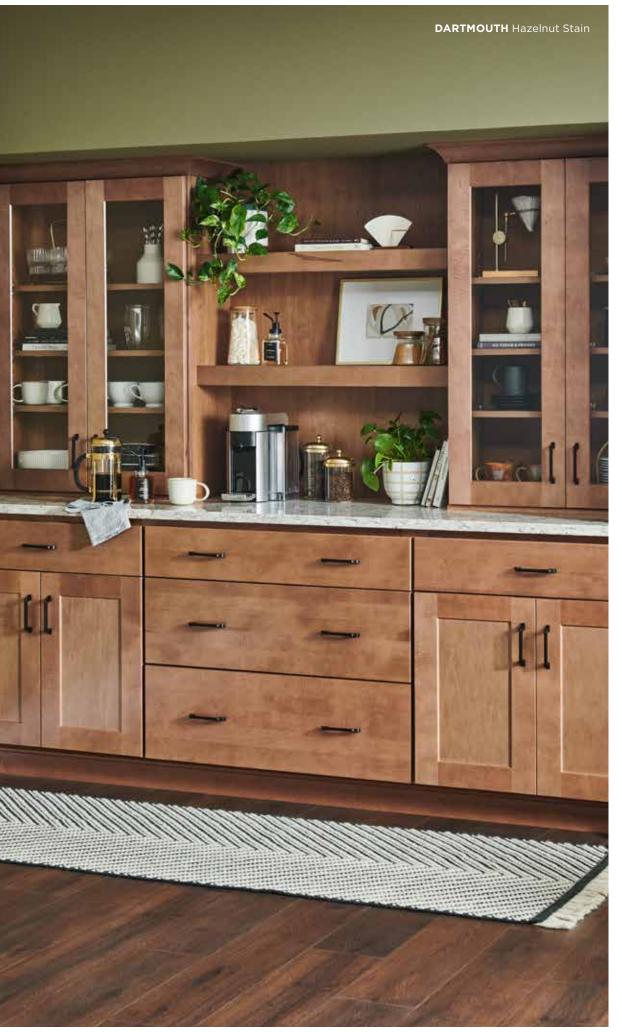

### DARTMOUTH

Dark Sable Stain

Classic style and practical storage make your dream a reality. Enjoy affordable, high-quality Wolf Classic cabinets with the additional peace of mind of our new Limited Lifetime Warranty.

# **GOOD LOOKS** GO GREAT ANYWHERE.

A blank slate can be a wonderful thing. With our Dartmouth cabinets, you can give any space a clean, contemporary look. Modern Shakerstyle doors make the perfect canvas for your hardware and accessory choices. Available in five different stains and two popular paints, Dartmouth cabinets are as adaptable as they are good-looking.