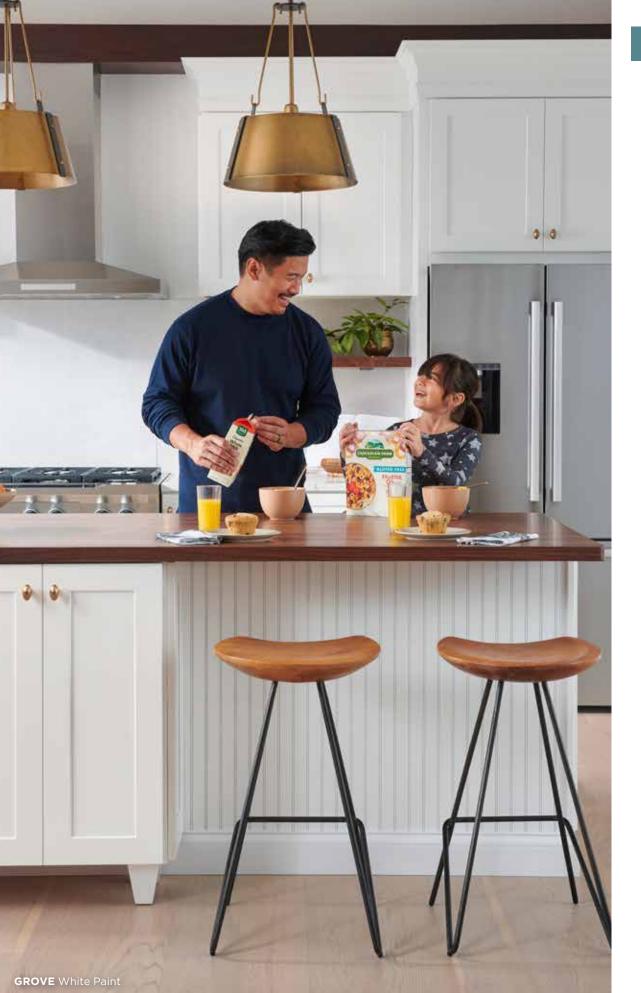

ith soft-close mechanism
- » Plywood hanging rails top and bottom









# THE FINISH SAYS IT ALL.

Featuring a full-overlay, five-piece shaker style with an unmatched finish quality, Grove makes a sophisticated statement in any setting.





- » Full overlay mortise and tenon door
- » Paint HDF door and five-piece drawer front with recessed MDF center panels
- » Stain Solid Birch door and five-piece drawer front with recessed veneer center panels
- » ½" plywood sides, back, top and bottom
- » All wood corner blocks

- » ¾" bullnosed adjustable plywood shelves
- » Solid wood dovetail drawer construction
- » Full-extension undermount drawer glides with soft-close mechanism
- » Hidden, six-way adjustable hinges with soft-close mechanism
- » Hidden plywood hanging rails top and bottom













It's your space...your vision. Bring them together attordably with Personalized Solutions from Wolf Classic™ cabinets. Personalized Solutions lets you modify many of our popular Wolf Classic cabinets to fit your one-of-a-kind style.

With this program, Wolf Classic becomes a complete cabinetry solution – so not only can you make a customized design statement, but you'll also enjoy extra design flexibility, easily accommodate the character of your space and incorporate the latest trends in vibrant colors – all in a fraction of the time.

## **Personalized Solutions**

gives you more design flexibility with Wolf Classic cabinets so you can:

- **Modify cabinets** with more design options to meet the needs of your space and satisfy your unique style
- Add storage solutions, like pull-