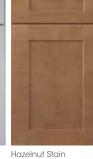

# LESS OFFERS SO MUCH MORE.

A slimmer profile and narrower side stiles give new Waverly cabinets just enough of the shaker tradition, but with a touch of elegance and simplicity that elevates the timeless style. Available in White Paint or Hazelnut Stain.

Hazelnut Stain

Also available in 14 special order finishes. See page 25 to learn more about **WOLF CLASSIC™** COMPLEMENTS.

- » Full overlay mortise and tenon door
- » Paint—HDF door and drawer front with recessed MDF center panel
- » Stain—Maple door and drawer front with recessed veneer center panel
- » ½" plywood sides, back, top and bottom
- » All wood corner blocks