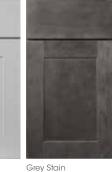

# **BERWYN**

White Paint Grey Stain

# VALUE THAT'S RICH IN CHARACTER.

Hanover is a refreshing style that will complement any design aesthetic. Available in our classic White Paint or popular Grey Stain, this transitional choice is simultaneously understated and loaded with character.

Vhite Paint

Grey Stain

Also available in 14 special order finishes. See page 25 to learn more about **WOLF CLASSIC™** COMPLEMENTS.

- » Standard overlay mortise and tenon door
- » Paint HDF door and drawer front with recessed MDF center panel
- » Stain Maple door and drawer front with recessed veneer center panel
- » ½" plywood sides, back, top and bottom
- » All wood corner blocks