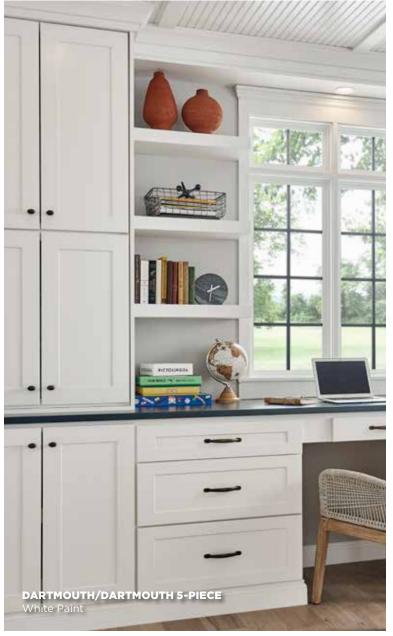

### **DARTMOUTH 5-PIECE**

# THAT LITTLE **SOMETHING EXTRA.**

The popular and contemporary Dartmouth style offers a little added flair with 5-piece drawer fronts. Available in two different stains and two popular paints, these doors and drawers are sure to bring class and distinction to any room in your home.