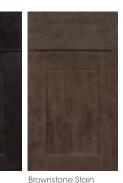

# **GOOD LOOKS** GO GREAT ANYWHERE.

A blank slate can be a wonderful thing. With our Dartmouth cabinets, you can give any space a clean, contemporary look. Modern Shakerstyle doors make the perfect canvas for your hardware and accessory choices. Available in five different stains and two popular paints, Dartmouth cabinets are as adaptable as they are good-looking.

Honey Stain

Grey Stain

Dark Sable Stain

White Paint

Also available in 14 special order finishes. See page 25 to learn more about **WOLF CLASSIC™** COMPLEMENTS.

- » Full overlay mortise and tenon door
- » Paint—HDF door and drawer front with recessed MDF center panel
- » Stain Maple door and drawer front with recessed veneer center panel
- » ½" plywood sides, back, top and bottom
- » All wood corner blocks
- » ¾" bullnosed adjustable plywood shelves
- » Solid wood dovetail drawer construction
- » Full-extension undermount drawer glides with soft-close mechanism
- » Hidden, six-way adjustable hinges with soft-close mechanism
- » Hidden plywood hanging rails top and bottom