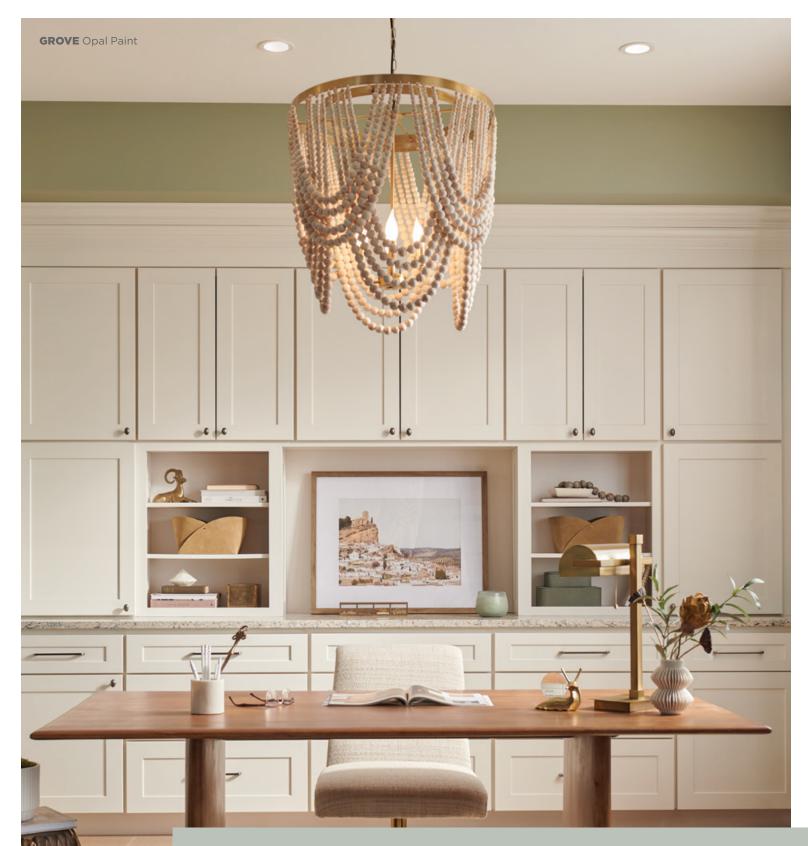

practical storage solutions to make your design an affordable and beautiful reality. Add in a wide selection of SKUs, accessories and mouldings for even greater design flexibility. Wolf Classic cabinets are hand-crafted, built with solid hardwood components and expertly finished for a beautiful and long-lasting appearance. And they're backed by our new Limited Lifetime Warranty for additional peace of mind. With Wolf Classic, you'll enjoy the ideal combination of quality and value.

» Soft-close doors

» Soft-close drawers

» Special Order offering

### WOLF CLASSIC FEATURES

- » <sup>1</sup>/<sub>2</sub>" plywood sides
- » Solid wood dovetail drawers
- » <sup>3</sup>/<sub>4</sub>" adjustable plywood shelves

- » ADA-compliant cabinets
  - » Special Order truckload colors & construction



### **GOING THE DISTANCE.**

Homeowners have trusted Wolf Home Products for quality and craftsmanship for over 180 years. Now we're going the extra distance to assure complete customer satisfaction and peace of mind with our new Limited Lifetime Warranty. Rest assured, we promise to stand behind your residential purchases for a lifetime.



DARTMOUTH 5-PIECE



BERWYN







WAVERLY

Hazelnut Stain

White Paint



Opal Paint







## WOLF CLASSIC COMPLEMENTS

Personalize your kitchen and bath with 14 complementary accent colors for base cabinets, islands, vanities and more.



\*Not available with Berwyn door style.





Wolf Home Products<sup>®</sup> is an innovator in the building products industry. Transforming homes for more than 180 years, Wolf Home Products has been the preferred