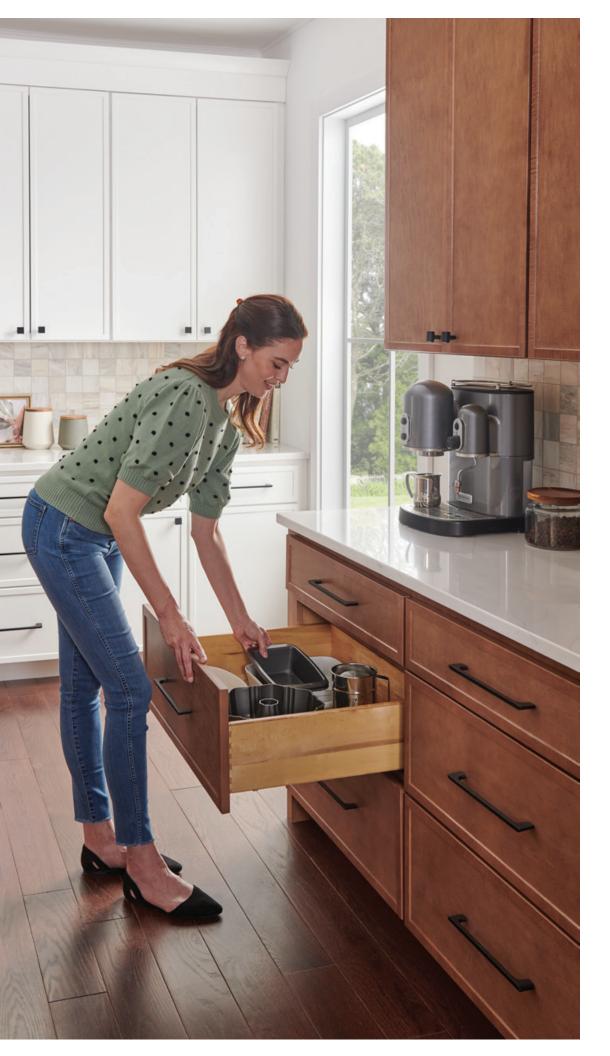

» Soft-close doors

» Soft-close drawers

» Special Order offering

### WOLF CLASSIC FEATURES

- » <sup>1</sup>/<sub>2</sub>" plywood sides
- » Solid wood dovetail drawers
- » <sup>3</sup>/<sub>4</sub>" adjustable plywood shelves

- » ADA-compliant cabinets
  - » Special Order truckload colors & construction