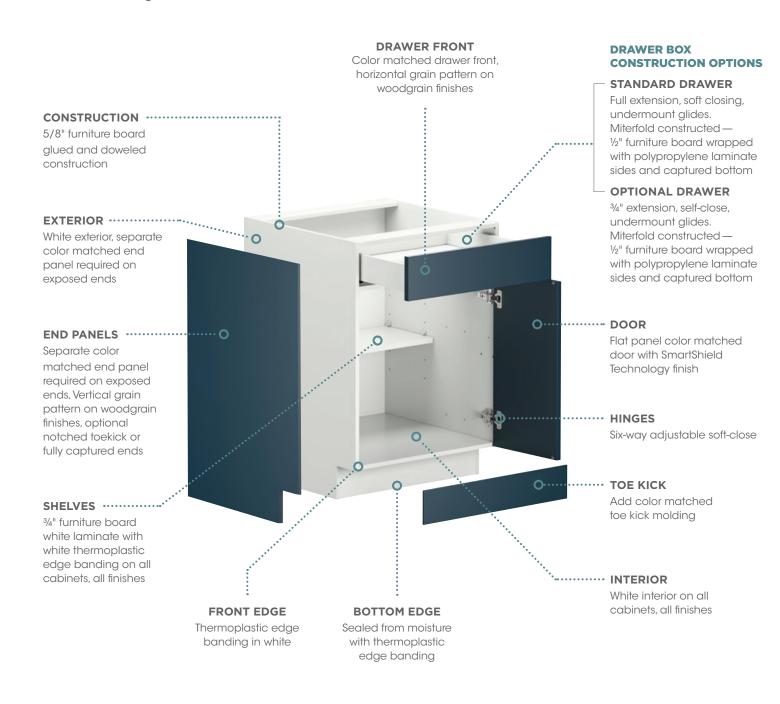

### **CABINET CONSTRUCTION - GENEVA**

Representing the next step in full-access cabinetry, Geneva elevates cabinets to a modern aesthetic that's rich in craftsmanship, innovation and durability. Matching end panels allow affordability and create the unique inset look of this sleek design.

Note: Separate color matched end panel required on exposed ends.

CABINETRY CABINETRY

Wolf Home Products\* is an innovator in the building products industry.

Transforming homes for more than 180 years, Wolf Home Products has been the preferred home building products brand by families across North America who value the importance of their home and time together to build lasting memories in the spaces they enjoy most. With a vast inventory of kitchen and bath, outdoor living and building products, Wolf Home Products delivers orders in a fraction of the time, ensuring unparalleled value when and where customers need it. Wolf stands behind its service, cultivated with years of business experience into a total satisfaction guarantee.