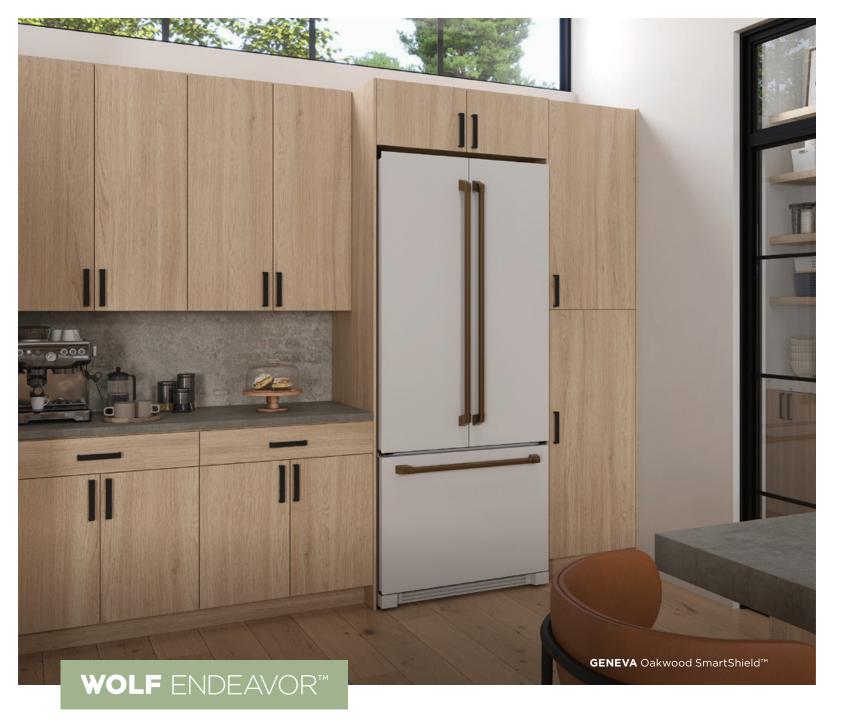

### **GENEVA**\*

SmartShield™

Carbon

SmartShield™

### **GENEVA**

### **CABINET CONSTRUCTION - GENEVA**

Representing the next step in full-access cabinetry, Geneva elevates cabinets to a modern aesthetic that's rich in craftsmanship, innovation and durability. Matching end panels allow affordability and create the unique inset look of this sleek design.

Note: Separate color matched end panel required on exposed ends.

CABINETRY CABINETRY

Wolf Home Products\* is an innovator in the building products industry.

Transforming homes for more than 180 years, Wolf Home Products has been the preferred home building products brand by families across North America who value the importance of their home and time together to build lasting memories in the spaces they enjoy most. With a vast inventory of kitchen and bath, outdoor living and building products, Wolf Home Products delivers orders in a fraction of the time, ensuring unparalleled value when and where customers need it. Wolf stands behind its service, cultivated with years of business experience into a total satisfaction guarantee.