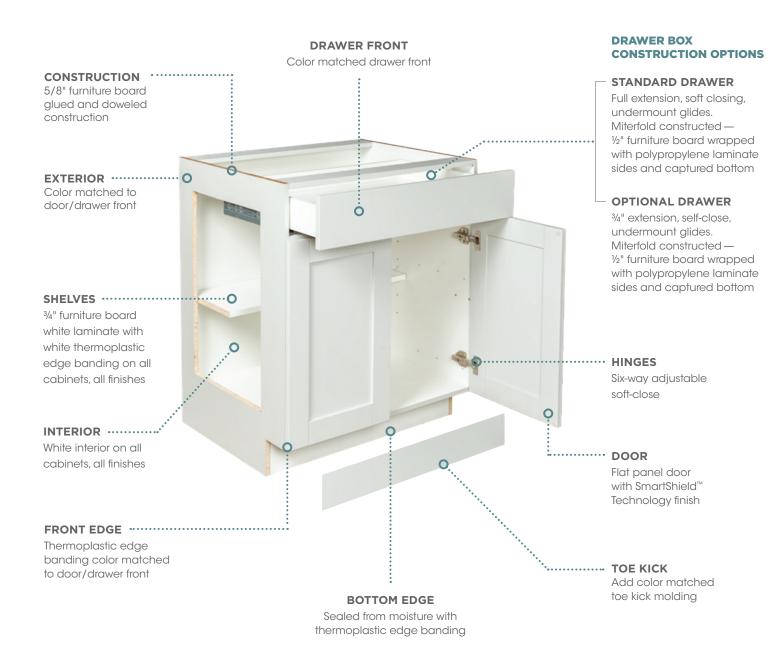

### **CABINET CONSTRUCTION - EASTON & EMERSON**

Featuring full-access construction for greater everyday convenience and more storage space, Easton and Emerson cabinets are designed to make your life easier. Add in larger door and drawer openings and getting to life's necessities is a breeze.

Note: Exterior is color matched to door/drawer front. Separate color matched end panel not required on exposed ends.

4 WOLF ENDEAVOR