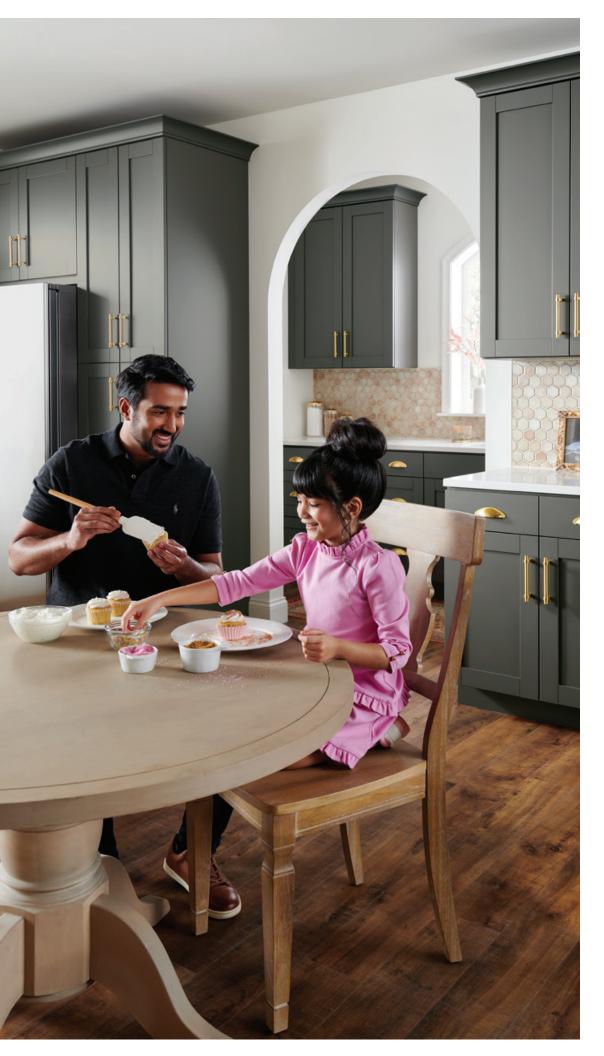

## STYLE AND FUNCTION AT JUST THE RIGHT PRICE

The heart of the home — the kitchen. No matter the size, it's where family gathers, memories are made and with Wolf Endeavor, a space that is made for everyday life. Wolf Endeavor cabinets feature our SmartShield™ Technology that give you an ultra-durable finish that stands up to whatever life throws its way. Available in three distinct styles in an attractive, modern palette, Wolf Endeavor brings together all the right things—style, function and beauty—all at the right price.

### **SMARTSHIELD™** TECHNOLOGY

When life gets messy, SmartShield™ Technology has you covered. Tougher than other common finishes, SmartShield resists typical kitchen stains, endures household wear and tear and stands up to both heat and moisture. Plus, the continuous wrap around every door delivers 360 degrees of crisp, clean, consistent beauty.

STYLE High fashion look with a warm, sleek feel when compared to other similar products.

No wood grain issues or finish variations, you get a smooth, consistent finish every time.

**DURABILITY** Traditional finish concerns such as roughness, peeling and cracking become nonexistent.

**EASY TO CARE FOR** Resists moisture and household stains. Plus, a breeze to clean!

<sup>\*</sup>Geneva door styles require a separate color matched end panel on exposed ends.