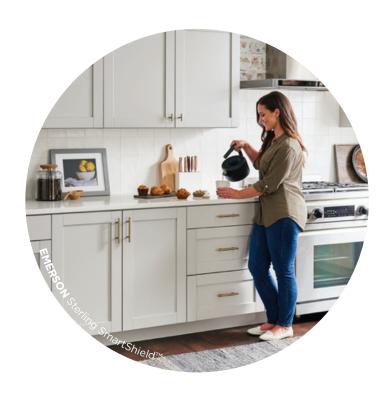

## **EMERSON** Sterling SmartShield™

### **SMARTSHIELD™** TECHNOLOGY

When life gets messy, SmartShield™ Technology has you covered. Tougher than other common finishes, SmartShield resists typical kitchen stains, endures household wear and tear and stands up to both heat and moisture. Plus, the continuous wrap around every door delivers 360 degrees of crisp, clean, consistent beauty.