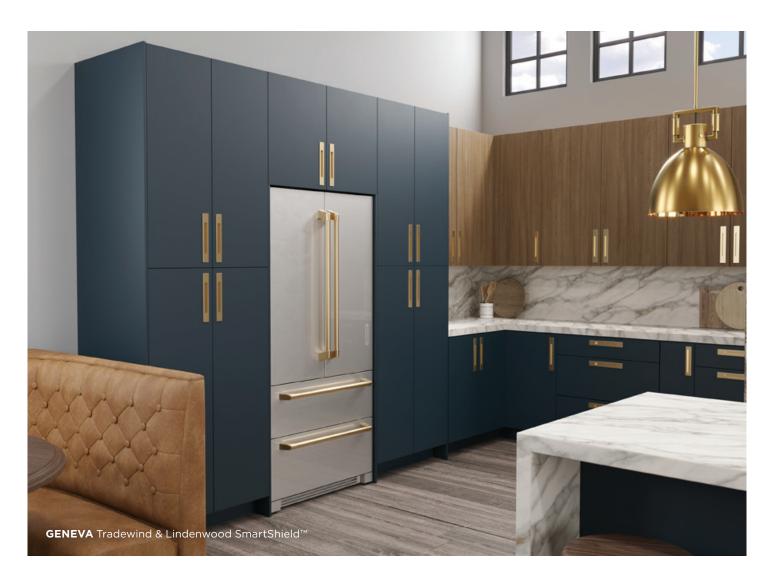

### **GENEVA**\*

SmartShield™

Carbon

SmartShield™

**EASY TO CARE FOR** Resists moisture and household stains. Plus, a breeze to clean!

<sup>\*</sup>Geneva door styles require a separate color matched end panel on exposed ends.

### **GENEVA**

### **CABINET CONSTRUCTION - GENEVA**

Representing the next step in full-access cabinetry, Geneva elevates cabinets to a modern aesthetic that's rich in craftsmanship, innovation and durability. Matching end panels allow affordability and create the unique inset look of this sleek design.