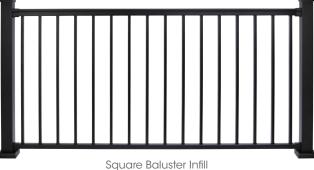

#### THE ADVANTAGES ARE EASY TO SEE-AND BEAUTIFUL.

Whether baluster or cable, Gallery™ Railing offers style and beauty along with quality construction for years of enjoyment.

- » Benefit from quality construction: AAMA 2604 powder-coated, extruded aluminum with a textured black finish resists rust, corrosion, and weathering, never needs staining or painting, and is easy to clean
- » Select an infill: Horizontal cable (316 marinegrade stainless steel) or black square balusters
- » Customize it: 36" and 42" heights and 6' and 8'\* sections (\*horizontal cable only)
- » Enjoy peace of mind: Sturdy, secure balusters and handrails meet safety/building codes (IBC/ IRC) for a safe, reliable barrier
- » Put it all together: Lightweight design eases transport and installation; cable installs without special tools; and tension-fit balusters and supplied templates ensure easy installation

#### STUDIO COLLECTION

Horizontal Cable Infill