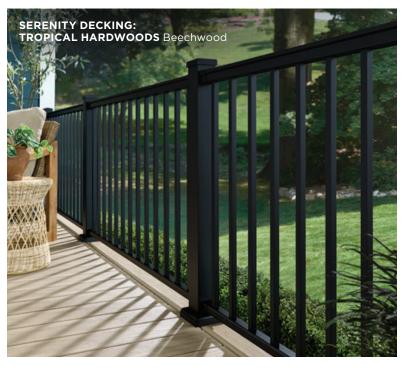

# SERENITY DECKING: TROPICAL HARDWOODS Ar **GALLERY**™RAILING

#### THE ADVANTAGES ARE EASY TO SEE-AND BEAUTIFUL.

Whether baluster or cable, Gallery™ Railing offers style and beauty along with quality construction for years of enjoyment.

- » Benefit from quality construction: AAMA 2604 powder-coated, extruded aluminum with a textured black finish resists rust, corrosion, and weathering, never needs staining or painting, and is easy to clean
- » Select an infill: Horizontal cable (316 marinegrade stainless steel) or black square balusters
- » Customize it: 36" and 42" heights and 6' and 8'\* sections (\*horizontal cable only)
- » Enjoy peace of mind: Sturdy, secure balusters and handrails meet safety/building codes (IBC/ IRC) for a safe, reliable barrier
- » Put it all together: Lightweight design eases transport and installation; cable installs without special tools; and tension-fit balusters and supplied templates ensure easy installation

### STURDY DESIGN COMPLIES WITH SAFETY CODES AND ADA.

The Studio Collection is more than just beautiful. Its sturdy, secure balusters and handrails meet safety codes and provide a reliable barrier. It also meets or exceeds IBC and IRC requirements, ensuring peace of mind and adherence to industry standards.