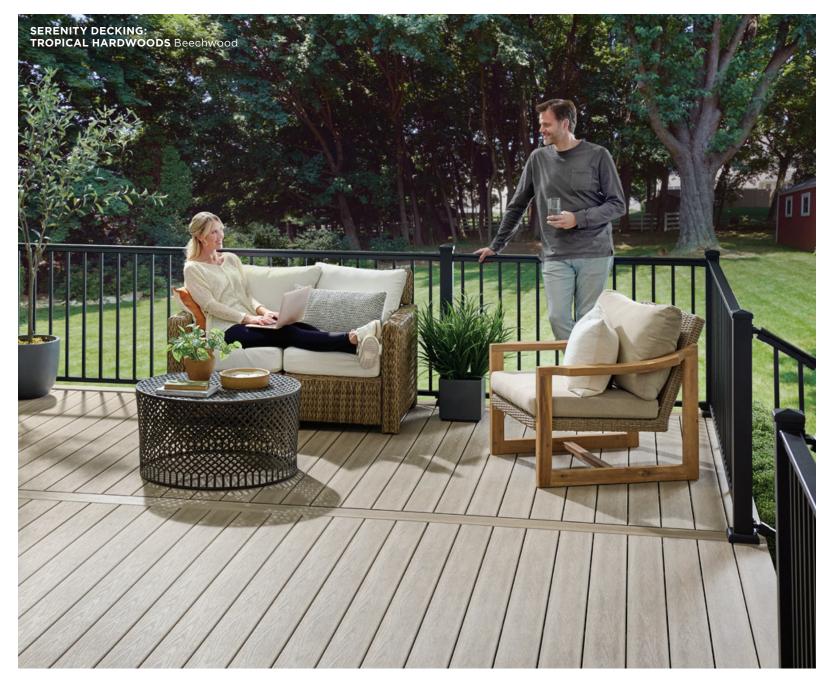

## VIEW THE OUTDOORS DIFFERENTLY.

Introducing the Studio Collection of Gallery<sup>TM</sup> Railing, the perfect blend of modern elegance and lasting durability. Crafted from high-quality, powder-coated aluminum, our new railing system is a sleek, low-maintenance solution that's built to last. Choose the contemporary look of horizontal cable or the classic appeal of square balusters to create your ideal outdoor living space. Whether enhancing a deck, balcony, or stairway, Gallery Railing provides style and strength, all with minimal upkeep for years of beauty and safety.

# SERENITY DECKING: TROPICAL HARDWOODS Ar **GALLERY**™RAILING

#### THE ADVANTAGES ARE EASY TO SEE-AND BEAUTIFUL.

Whether baluster or cable, Gallery™ Railing offers style and beauty along with quality construction for years of enjoyment.

- » Benefit from quality construction: AAMA 2604 powder-coated, extruded aluminum with a textured black finish resists rust, corrosion, and weathering, never needs staining or painting, and is easy to clean
- » Select an infill: Horizontal cable (316 marinegrade stainless steel) or black square balusters
- » Customize it: 36" and 42" heights and 6' and 8'\* sections (\*horizontal cable only)
- » Enjoy peace of mind: Sturdy, secure balusters and handrails meet safety/building codes (IBC/ IRC) for a safe, reliable barrier
- » Put it all together: Lightweight design eases transport and installation; cable installs without special tools; and tension-fit balusters and supplied templates ensure easy installation