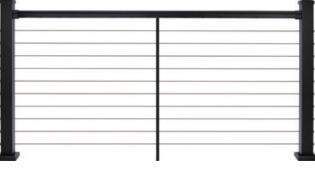

#### STUDIO COLLECTION

Horizontal Cable Infill

#### CABLE FEATURES

- » 316 marine-grade stainless steel excellent weather resistance makes it ideal for coastal applications
- » Predrilled holes simplify installation and are drilled prior to powder coating for a clean, finished look
- » Easy 3-step tensioner (3/16" Allen key comes in install kit) allows homeowners to maintain and adjust cable tension
- » Concealed hardware adds a sleek, professional aesthetic
- » Available in 10' to 60' lengths