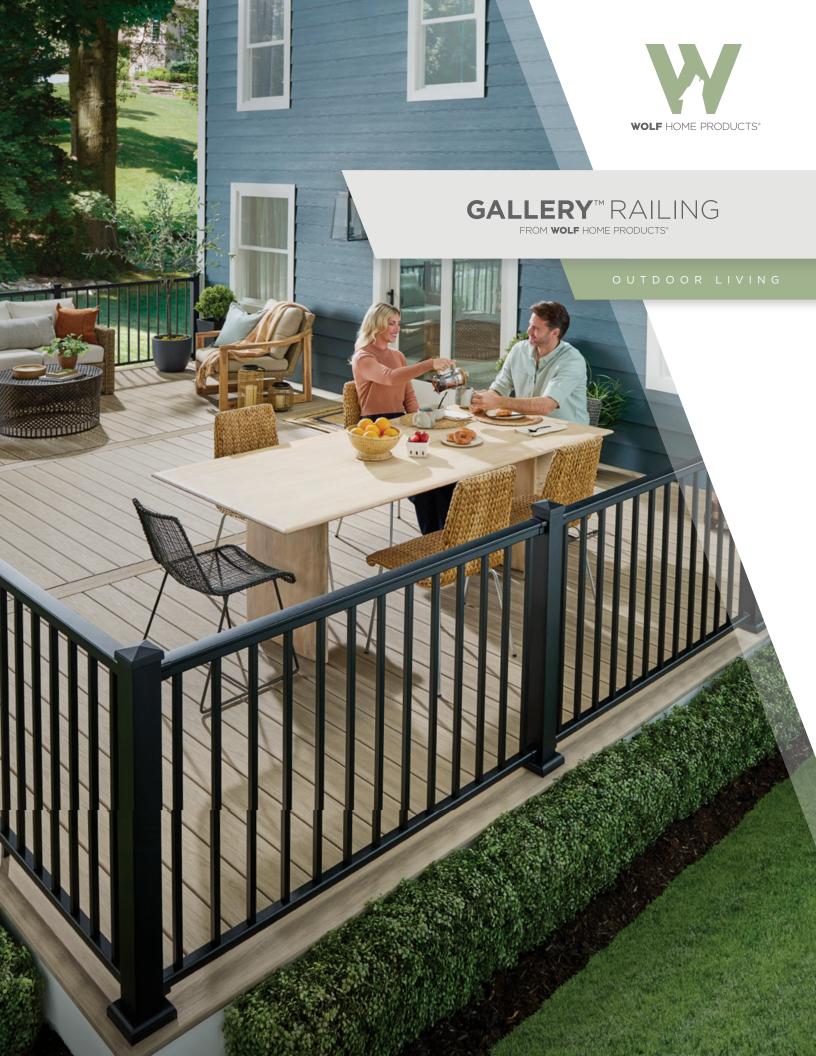

## VIEW THE OUTDOORS DIFFERENTLY.

Introducing the Studio Collection of Gallery<sup>TM</sup> Railing, the perfect blend of modern elegance and lasting durability. Crafted from high-quality, powder-coated aluminum, our new railing system is a sleek, low-maintenance solution that's built to last. Choose the contemporary look of horizontal cable or the classic appeal of square balusters to create your ideal outdoor living space. Whether enhancing a deck, balcony, or stairway, Gallery Railing provides style and strength, all with minimal upkeep for years of beauty and safety.

#### THE ADVANTAGES ARE EASY TO SEE-AND BEAUTIFUL.

Whether baluster or cable, Gallery™ Railing offers style and beauty along with quality construction for years of enjoyment.

- » Benefit from quality construction: AAMA 2604 powder-coated, extruded aluminum with a textured black finish resists rust, corrosion, and weathering, never needs staining or painting, and is easy to clean
- » Select an infill: Horizontal cable (316 marinegrade stainless steel) or black square balusters
- » Customize it: 36" and 42" heights and 6' and 8'\* sections (\*horizontal cable only)
- » Enjoy peace of mind: Sturdy, secure balusters and handrails meet safety/building codes (IBC/ IRC) for a safe, reliable barrier
- » Put it all together: Lightweight design eases transport and installation; cable installs without special tools; and tension-fit balusters and supplied templates ensure easy installation

#### STUDIO COLLECTION

Horizontal Cable Infill