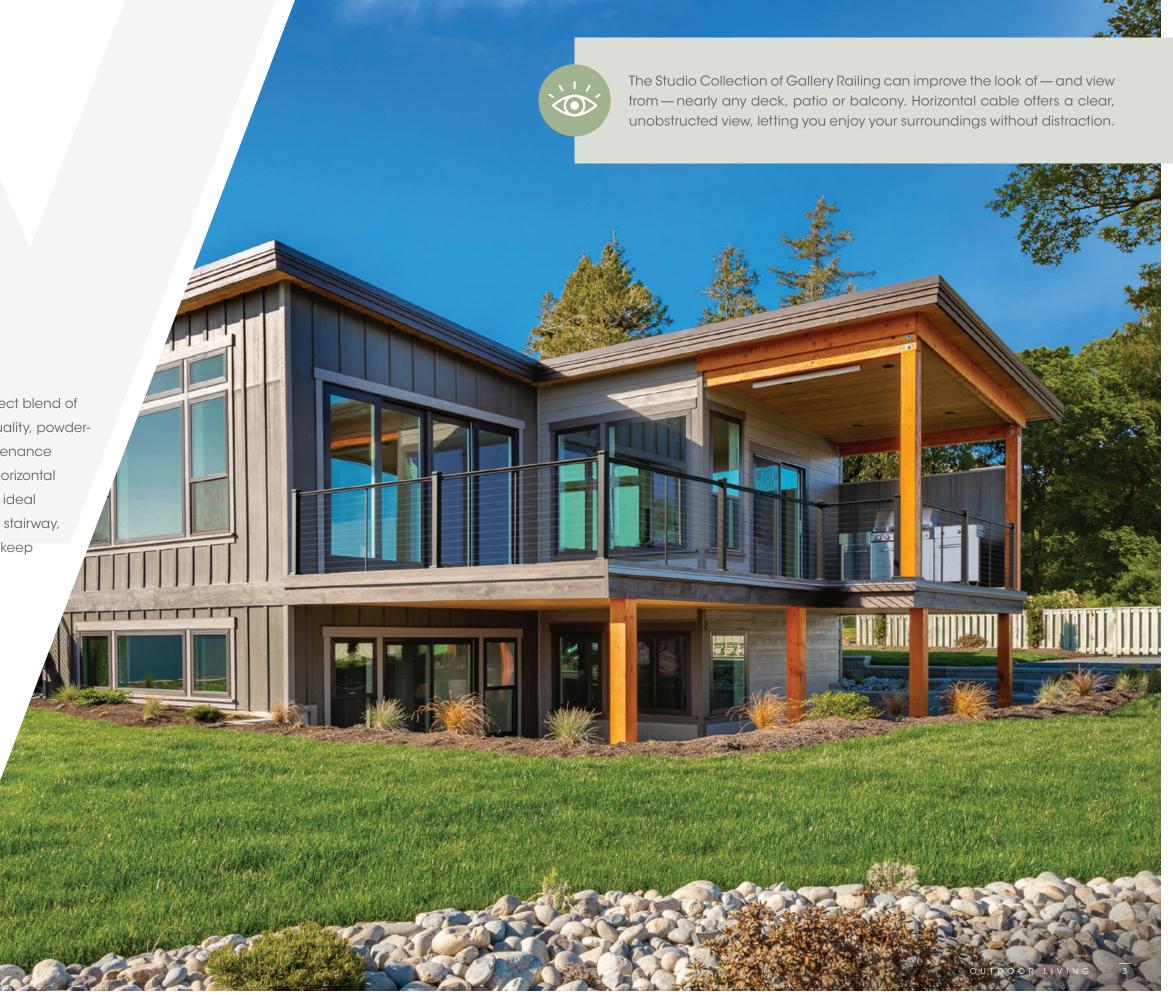

## VIEW THE OUTDOORS DIFFERENTLY.

Introducing the Studio Collection of Gallery<sup>TM</sup> Railing, the perfect blend of modern elegance and lasting durability. Crafted from high-quality, powder-coated aluminum, our new railing system is a sleek, low-maintenance solution that's built to last. Choose the contemporary look of horizontal cable or the classic appeal of square balusters to create your ideal outdoor living space. Whether enhancing a deck, balcony, or stairway, Gallery Railing provides style and strength, all with minimal upkeep for years of beauty and safety.

#### STUDIO COLLECTION

Horizontal Cable Infill

#### CABLE FEATURES

- » 316 marine-grade stainless steel excellent weather resistance makes it ideal for coastal applications
- » Predrilled holes simplify installation and are drilled prior to powder coating for a clean, finished look
- » Easy 3-step tensioner (3/16" Allen key comes in install kit) allows homeowners to maintain and adjust cable tension
- » Concealed hardware adds a sleek, professional aesthetic
- » Available in 10' to 60' lengths