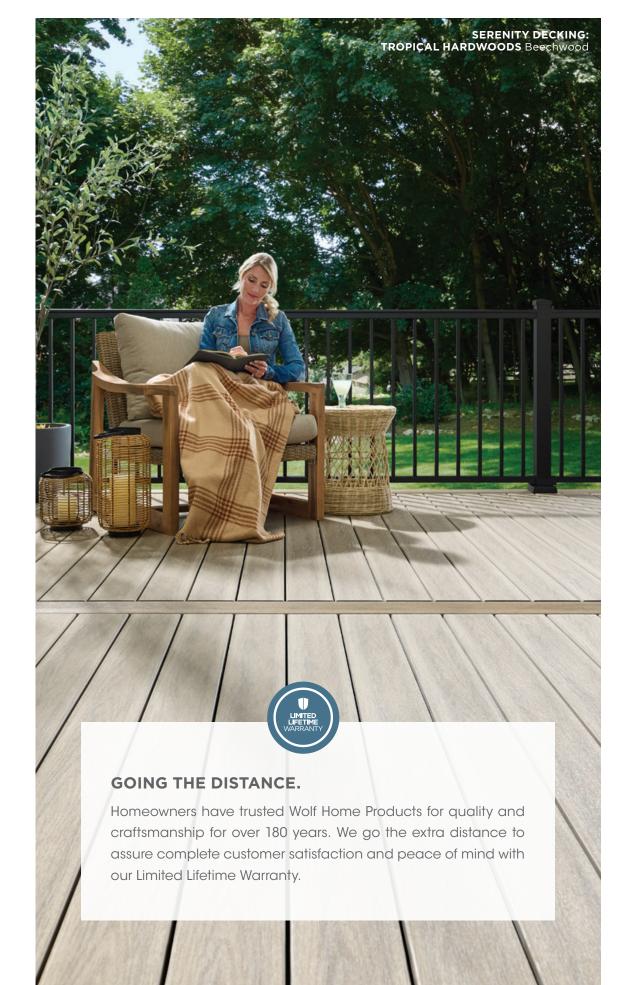

Innovative tension-fit balusters prevent rattling

Single corner posts maximize cable runs and reduce costs

On cover:
SERENITY DECKING:
TROPICAL HARDWOODS Beechwood

# SERENITY DECKING: TROPICAL HARDWOODS Ar **GALLERY**™RAILING

### STURDY DESIGN COMPLIES WITH SAFETY CODES AND ADA.

The Studio Collection is more than just beautiful. Its sturdy, secure balusters and handrails meet safety codes and provide a reliable barrier. It also meets or exceeds IBC and IRC requirements, ensuring peace of mind and adherence to industry standards.