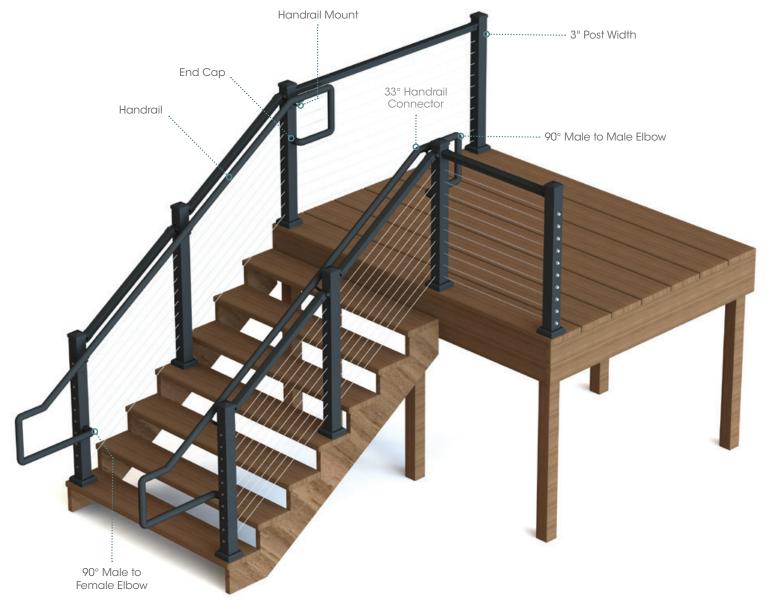

### STURDY DESIGN COMPLIES WITH SAFETY CODES AND ADA.

The Studio Collection is more than just beautiful. Its sturdy, secure balusters and handrails meet safety codes and provide a reliable barrier. It also meets or exceeds IBC and IRC requirements, ensuring peace of mind and adherence to industry standards.

**ADA Compliant** — Gallery™ Railing components meet Americans with Disabilities Act standards and are easy to install and hold on to.

Rail Splice

Handrail Mount

30°, 33° or 36° Handrail Connector

End Cap

90° Male to Female Elbow

90° Male to Male Elbow

Handrai

Wolf Home Products® is an innovator in the building products industry.

Transforming homes for more than 180 years, Wolf Home Products has been the preferred home building products brand by families across North America who value the importance of their home and time together to build lasting memories in the spaces they enjoy most. With a vast inventory of kitchen and bath, outdoor living and building products, Wolf Home Products delivers orders in a fraction of the time, ensuring unparalleled value when and where customers need it. Wolf stands behind its service, cultivated with years of business experience into a total satisfaction guarantee.