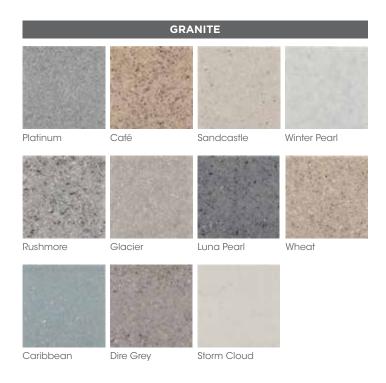

# MATCH YOUR STYLE WITH AN ARRAY OF COLORS. Let your imagination wander through all the color possibilities for your new vanity top — from classic marble to striking solids to veined granite. Traditional or modern bath décor, our colors will enhance your vision.