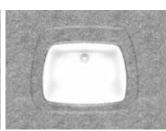

#### **BOWLS**

Choose from a variety of integral bowl styles.

\*Only available for custom tops

100 Catalina

101 Laguna

103 Royale

104 Malibu

106 Super Bowl\*

110 Monterey

115 Wave

116 Super Wave\*

126 Cambria\*

500 Gatsby\*

501 Aspen\*

On cover:

Vanity Top: MARBLE GOLDEN CARRERA