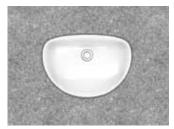

#### **BOWLS**

Choose from a variety of integral bowl styles.

\*Only available for custom tops

100 Catalina

101 Laguna

103 Royale

104 Malibu

106 Super Bowl\*

110 Monterey

115 Wave

116 Super Wave\*

126 Cambria\*

500 Gatsby\*

501 Aspen\*

On cover:

Vanity Top: MARBLE GOLDEN CARRERA