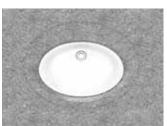

#### **BOWLS**

Choose from a variety of integral bowl styles.

\*Only available for custom tops

100 Catalina

101 Laguna

103 Royale

104 Malibu

106 Super Bowl\*

110 Monterey

115 Wave

116 Super Wave\*

126 Cambria\*

500 Gatsby\*

501 Aspen\*

On cover:

Vanity Top: MARBLE GOLDEN CARRERA