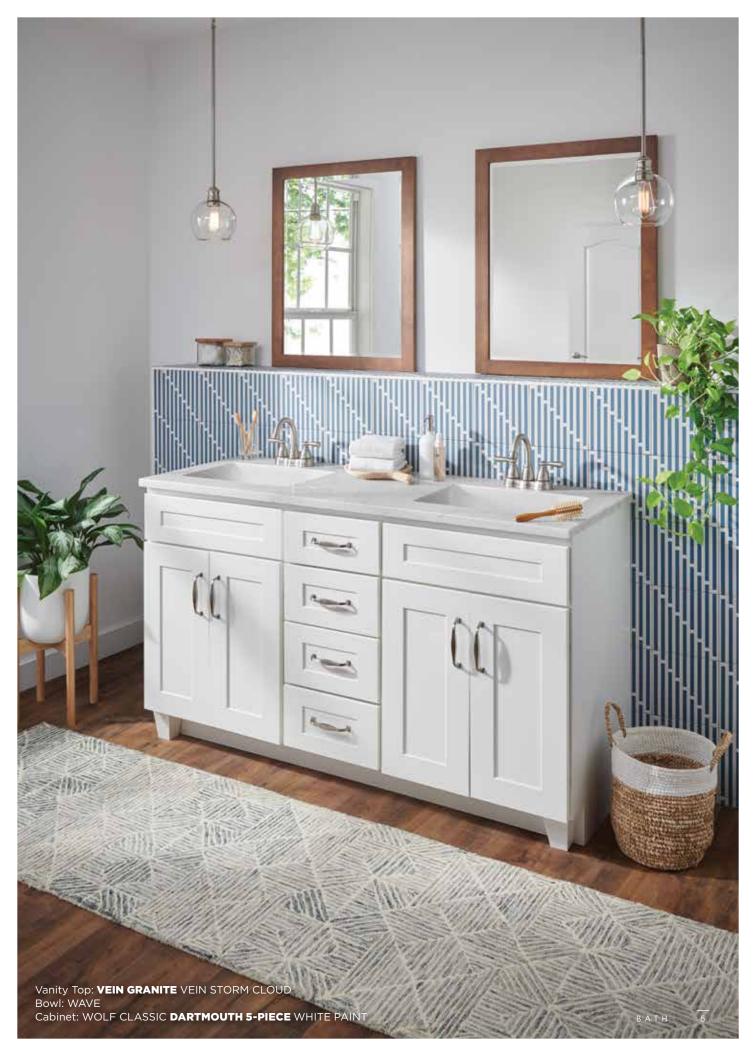

110 Monterey

115 Wave

116 Super Wave\*

126 Cambria\*

500 Gatsby\*

501 Aspen\*

On cover:

Vanity Top: MARBLE GOLDEN CARRERA

Bowl: WAVE

Cabinet: WOLF CLASSIC YORK JUNIPER PAINT